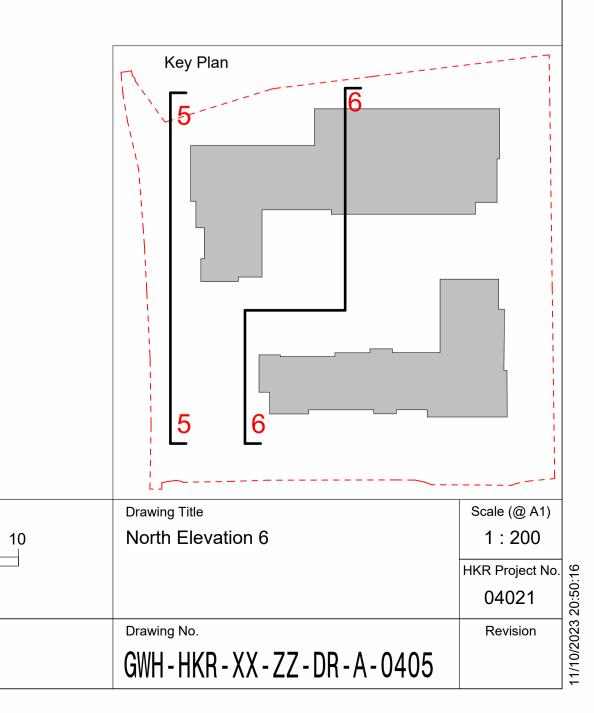

| 9  | Glazing with Opening Light |
|                                                                                                                                                                                                                                                                                                                                                                                                                                                                                                                                                            | 10 | Fixed Glazed Panel         |