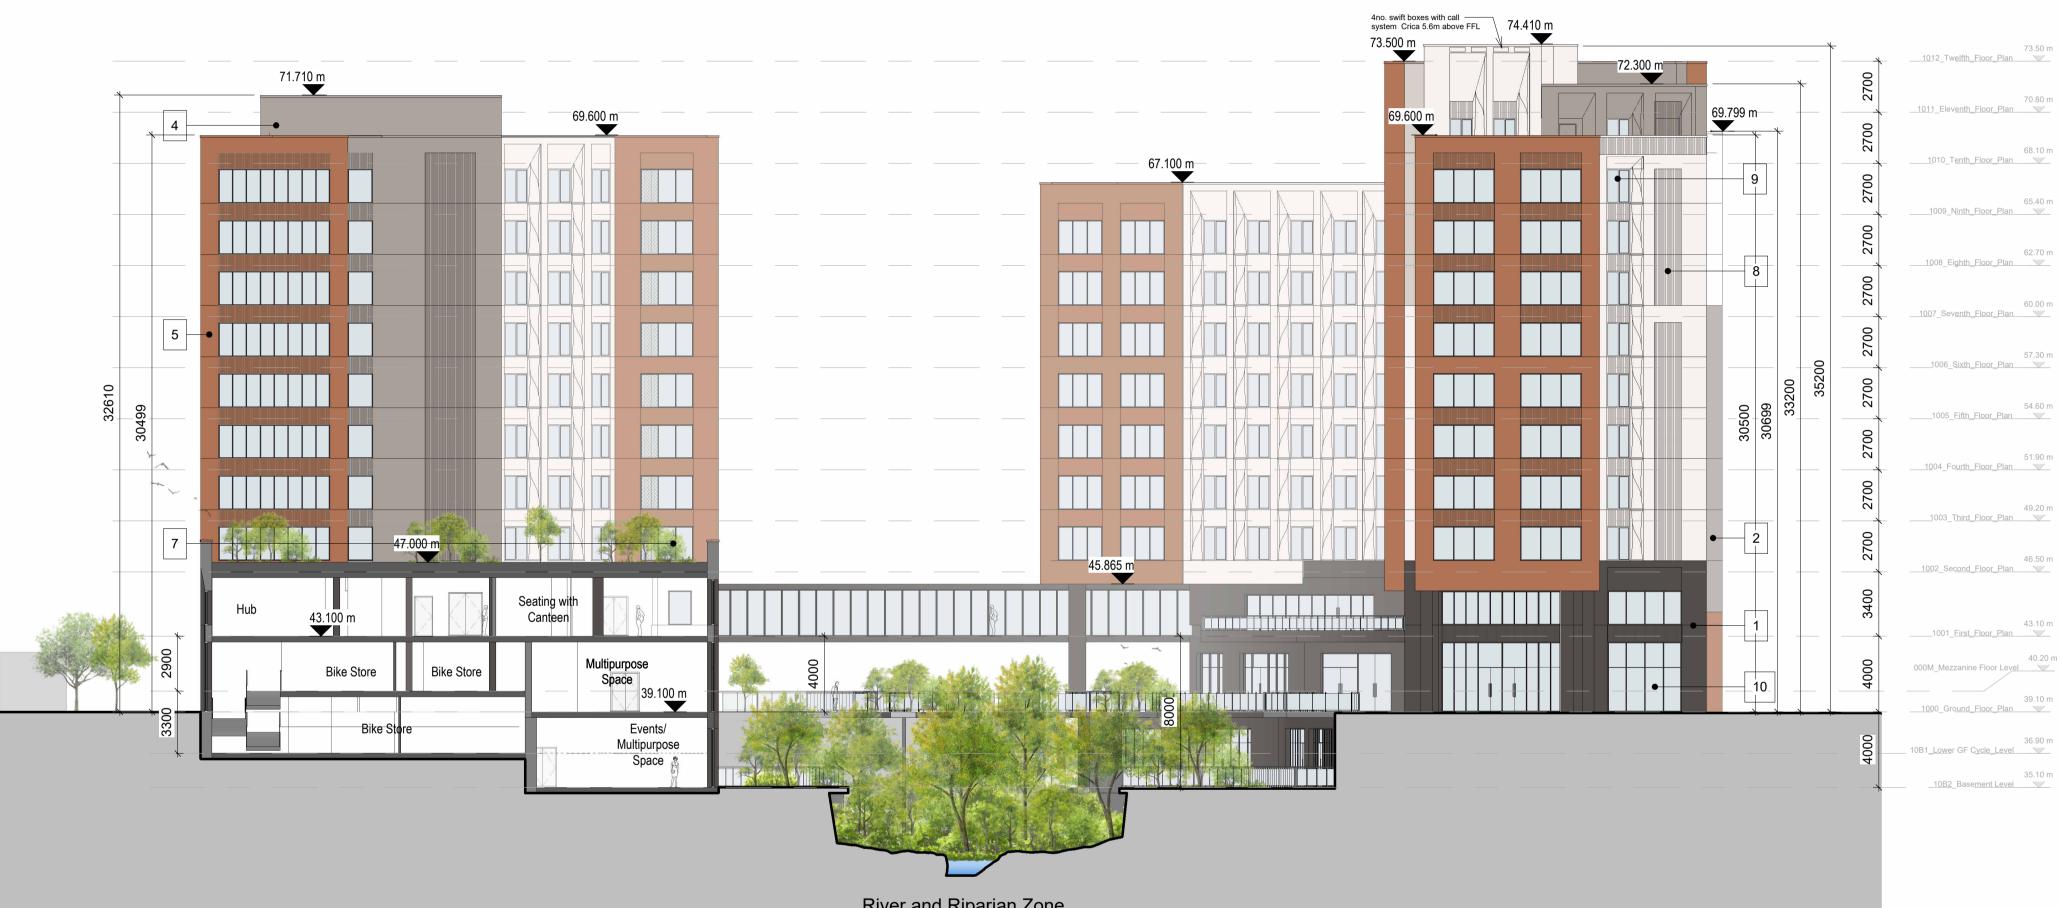

## Material Key

70.80 m

40.20 m

39.10 m

| 1Black Pre-fabricated Concrete<br>Panel with Stone Effect2Dark Shade of Grey Pre-fabricated<br>Concrete Panel with Stone Effect3Medium Shade of Grey Pre-fabricated<br>Concrete Panel with Stone Effect4Light Shade of Grey Pre-fabricated<br>Concrete Panel with Stone Effect5Red Pre-fabricated Concrete<br>Panel with Stone Effect6Vertical Decorative Elements7Powder Coated Decorative<br>Metal Panel8Powder Coated Metal Panel with<br>Vertical Decorative Elements9Glazing with Opening Light10Fixed Glazed Panel                                   |    |                            |
|------------------------------------------------------------------------------------------------------------------------------------------------------------------------------------------------------------------------------------------------------------------------------------------------------------------------------------------------------------------------------------------------------------------------------------------------------------------------------------------------------------------------------------------------------------|----|----------------------------|
| 2       Concrete Panel with Stone Effect         3       Medium Shade of Grey Pre-fabricated<br>Concrete Panel with Stone Effect         4       Light Shade of Grey Pre-fabricated<br>Concrete Panel with Stone Effect         5       Red Pre-fabricated Concrete<br>Panel with Stone Effect         6       Pre-fabricated Panel with<br>Vertical Decorative Elements         7       Powder Coated Decorative<br>Metal Panel         8       Powder Coated Metal Panel with<br>Vertical Decoartive Elements         9       Glazing with Opening Light | 1  |                            |
| 3       Concrete Panel with Stone Effect         4       Light Shade of Grey Pre-fabricated Concrete Panel with Stone Effect         5       Red Pre-fabricated Concrete Panel with Stone Effect         6       Pre-fabricated Panel with Vertical Decorative Elements         7       Powder Coated Decorative Metal Panel         8       Powder Coated Metal Panel with Vertical Decoartive Elements         9       Glazing with Opening Light                                                                                                        | 2  |                            |
| 4       Concrete Panel with Stone Effect         5       Red Pre-fabricated Concrete<br>Panel with Stone Effect         6       Pre-fabricated Panel with<br>Vertical Decorative Elements         7       Powder Coated Decorative<br>Metal Panel         8       Powder Coated Metal Panel with<br>Vertical Decoartive Elements         9       Glazing with Opening Light                                                                                                                                                                                | 3  |                            |
| <ul> <li>5 Panel with Stone Effect</li> <li>6 Pre-fabricated Panel with<br/>Vertical Decorative Elements</li> <li>7 Powder Coated Decorative<br/>Metal Panel</li> <li>8 Powder Coated Metal Panel with<br/>Vertical Decoartive Elements</li> <li>9 Glazing with Opening Light</li> </ul>                                                                                                                                                                                                                                                                   | 4  |                            |
| <ul> <li>6 Vertical Decorative Elements</li> <li>7 Powder Coated Decorative<br/>Metal Panel</li> <li>8 Powder Coated Metal Panel with<br/>Vertical Decoartive Elements</li> <li>9 Glazing with Opening Light</li> </ul>                                                                                                                                                                                                                                                                                                                                    | 5  |                            |
| 7     Metal Panel       8     Powder Coated Metal Panel with<br>Vertical Decoartive Elements       9     Glazing with Opening Light                                                                                                                                                                                                                                                                                                                                                                                                                        | 6  |                            |
| 8 Vertical Decoartive Elements     9 Glazing with Opening Light     Eived Clazed Decol                                                                                                                                                                                                                                                                                                                                                                                                                                                                     | 7  |                            |
| Fixed Clazed Danal                                                                                                                                                                                                                                                                                                                                                                                                                                                                                                                                         | 8  |                            |
| 10 Fixed Glazed Panel                                                                                                                                                                                                                                                                                                                                                                                                                                                                                                                                      | 9  | Glazing with Opening Light |
|                                                                                                                                                                                                                                                                                                                                                                                                                                                                                                                                                            | 10 | Fixed Glazed Panel         |