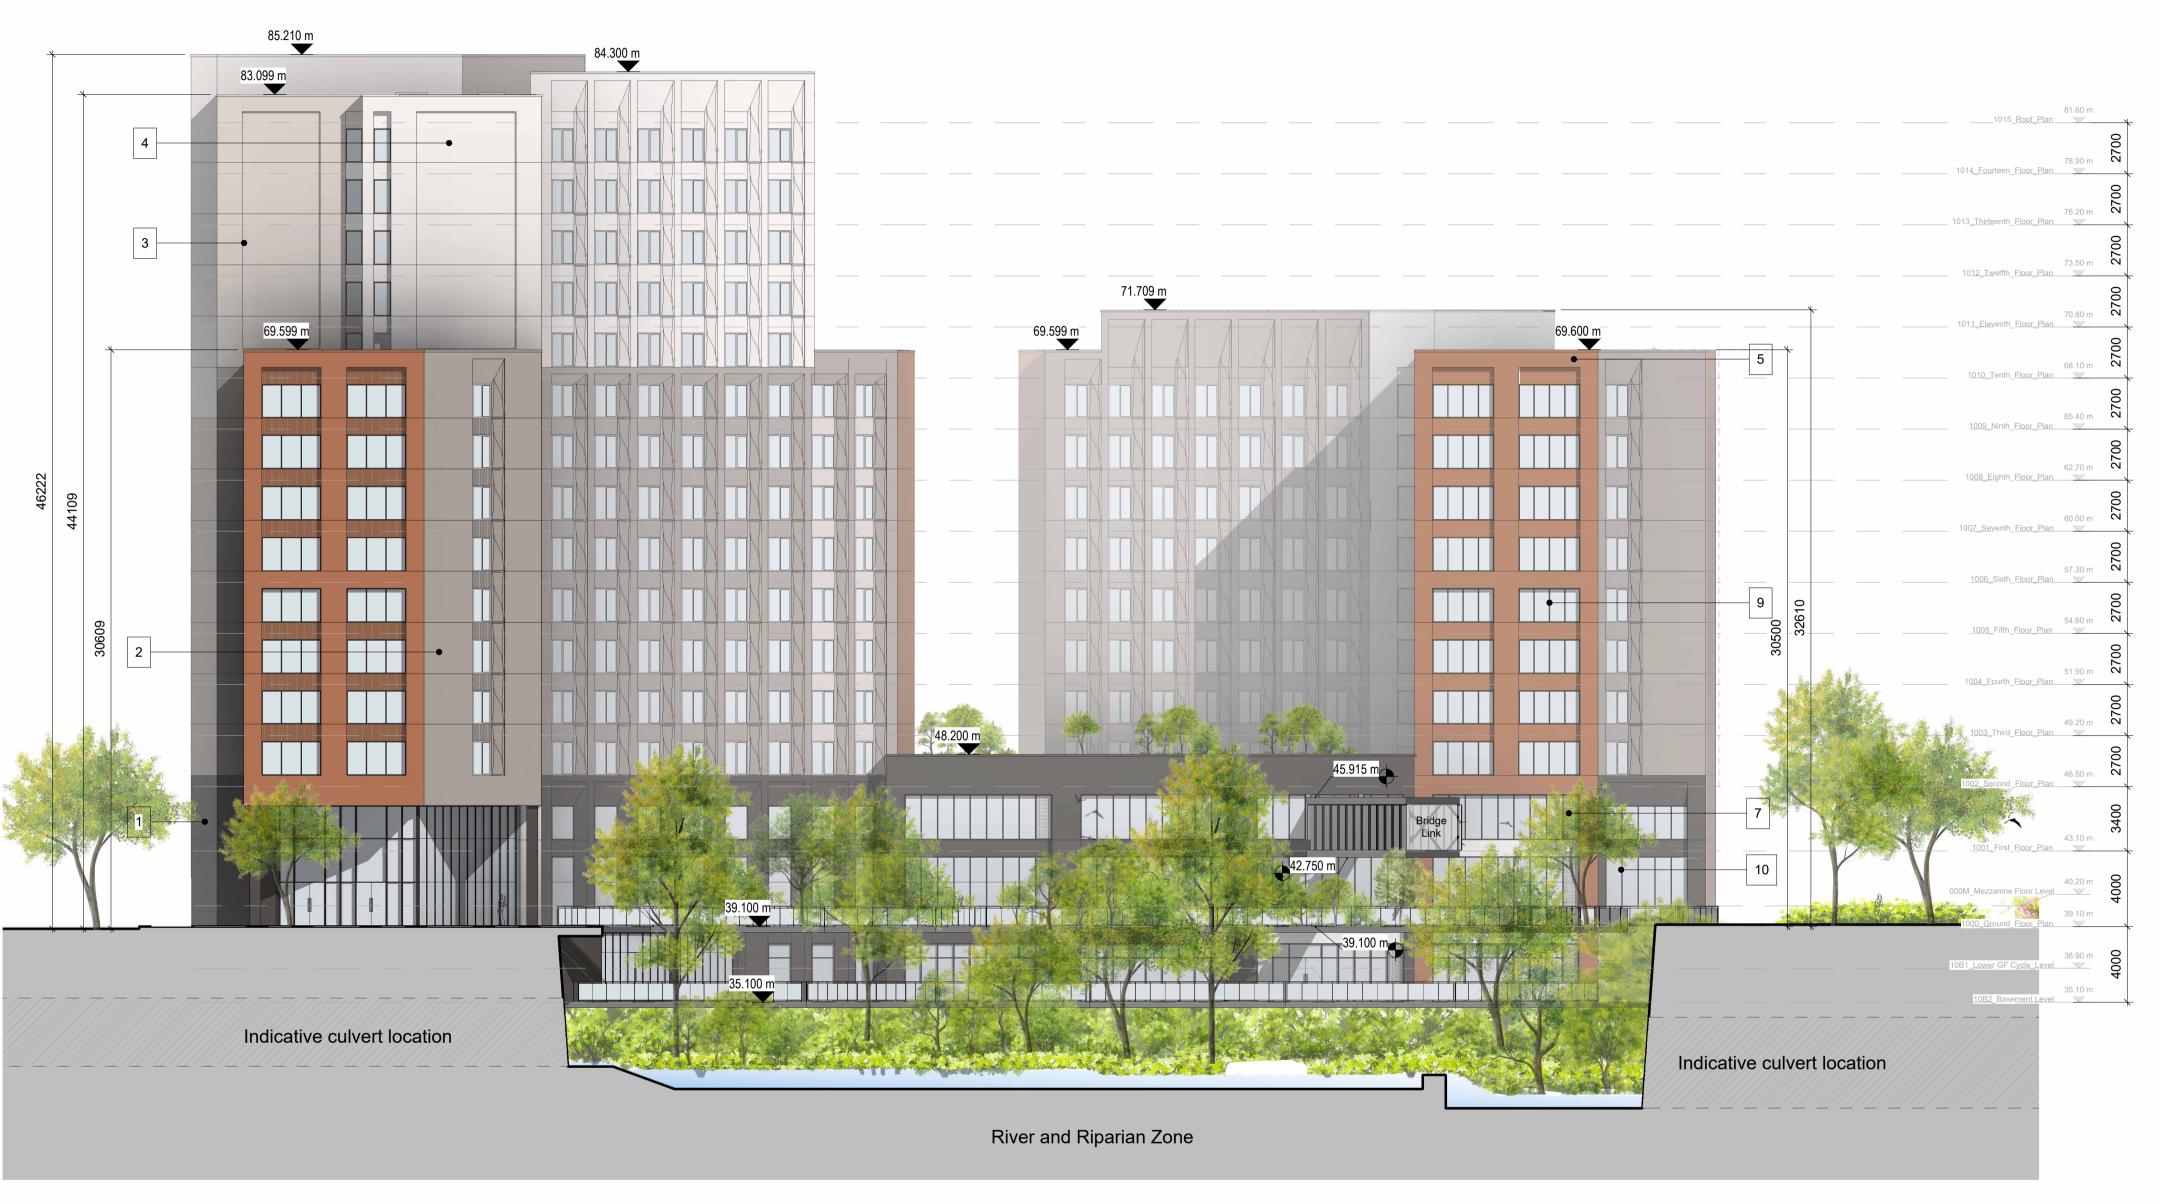

West Elevation 4

1:200

## Material Key

|    | •                                                                      |
|----|------------------------------------------------------------------------|
| 1  | Black Pre-fabricated Concrete<br>Panel with Stone Effect               |
| 2  | Dark Shade of Grey Pre-fabricated<br>Concrete Panel with Stone Effect  |
| 3  | Medium Shade of Grey Pre-fabricated Concrete Panel with Stone Effect   |
| 4  | Light Shade of Grey Pre-fabricated<br>Concrete Panel with Stone Effect |
| 5  | Red Pre-fabricated Concrete Panel with Stone Effect                    |
| 6  | Pre-fabricated Panel with<br>Vertical Decorative Elements              |
| 7  | Powder Coated Decorative<br>Metal Panel                                |
| 8  | Powder Coated Metal Panel with<br>Vertical Decoartive Elements         |
| 9  | Glazing with Opening Light                                             |
| 10 | Fixed Glazed Panel                                                     |

PURPOSE OF ISSUE For Information For Comment For Approval Tender Contract For Construction O As Built

Planning

Building Control

Project Title

Scale 1:200 @ A1 Gowan House

1:200 West Elevation 4 HKR Project No. 5 04021 Drawing No. Revision