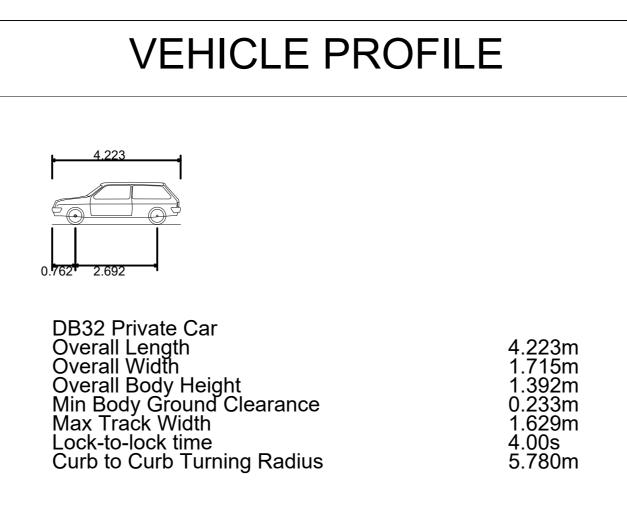

|           | NOTES                                                                                                                                                   |
|-----------|---------------------------------------------------------------------------------------------------------------------------------------------------------|
|           | 1. THIS DRAWING IS TO BE READ IN CONJUNCTION WITH ALL ENGINEERS &                                                                                       |
|           | ARCHITECT'S DRAWINGS.FIGURED DIMENSIONS ONLY (NOT SCALING) TO<br>BE USED. WHERE A CONFLICT OF INFORMATION EXISTS OR IF IN ANY<br>DOUBT - <u>`ASK'</u> . |
|           | 2. CONSULTANTS TO BE INFORMED IMMEDIATELY OF ANY DISCREPANCIES<br>BEFORE WORK PROCEEDS.                                                                 |
|           | DEFORE WORKT ROOLEDO.                                                                                                                                   |
|           |                                                                                                                                                         |
|           |                                                                                                                                                         |
|           |                                                                                                                                                         |
|           |                                                                                                                                                         |
|           |                                                                                                                                                         |
|           |                                                                                                                                                         |
|           |                                                                                                                                                         |
|           |                                                                                                                                                         |
|           |                                                                                                                                                         |
|           |                                                                                                                                                         |
|           |                                                                                                                                                         |
|           |                                                                                                                                                         |
|           |                                                                                                                                                         |
|           |                                                                                                                                                         |
|           |                                                                                                                                                         |
|           |                                                                                                                                                         |
|           |                                                                                                                                                         |
|           |                                                                                                                                                         |
|           |                                                                                                                                                         |
|           |                                                                                                                                                         |
|           |                                                                                                                                                         |
|           |                                                                                                                                                         |
|           |                                                                                                                                                         |
|           |                                                                                                                                                         |
|           |                                                                                                                                                         |
|           |                                                                                                                                                         |
|           |                                                                                                                                                         |
|           |                                                                                                                                                         |
|           |                                                                                                                                                         |
|           |                                                                                                                                                         |
|           |                                                                                                                                                         |
|           |                                                                                                                                                         |
|           |                                                                                                                                                         |
|           |                                                                                                                                                         |
|           |                                                                                                                                                         |
|           |                                                                                                                                                         |
|           |                                                                                                                                                         |
|           |                                                                                                                                                         |
|           |                                                                                                                                                         |
|           |                                                                                                                                                         |
|           |                                                                                                                                                         |
|           |                                                                                                                                                         |
|           |                                                                                                                                                         |
|           |                                                                                                                                                         |
|           |                                                                                                                                                         |
|           |                                                                                                                                                         |
|           |                                                                                                                                                         |
|           |                                                                                                                                                         |
|           |                                                                                                                                                         |
| S.        |                                                                                                                                                         |
| <b>\$</b> |                                                                                                                                                         |
|           |                                                                                                                                                         |
|           |                                                                                                                                                         |
|           |                                                                                                                                                         |
|           |                                                                                                                                                         |
|           |                                                                                                                                                         |
|           |                                                                                                                                                         |
|           |                                                                                                                                                         |
|           | PL2 11.10.23 ISSUED FOR PLANNING AO                                                                                                                     |
|           | ISSUE DATE DESCRIPTION BY   Project Engineer: JC Project Director: JC                                                                                   |
|           | BM STAGE PLANNING                                                                                                                                       |
|           | Dublin Office:<br>Sandwith House, 52-54 Lower Sandwith Street, Dublin 2, Ireland.<br>Tel: (01) 677 3200 Fax: (01) 677 3164                              |
|           | BARRETT MAHONY<br>BARRETT MAHONY                                                                                                                        |
|           | Consulting Engineers, Civil . Structural . Project Management.E-mail: bmce@bmce.ie Web: www.bmce.ie                                                     |
|           | TheInstitution<br>of Structural<br>Engineers ACCEI                                                                                                      |
|           | CLIENT                                                                                                                                                  |
|           | MALCLOSE LTD.                                                                                                                                           |
|           | PROJECT TITLE BM PROJECT No. 22.219                                                                                                                     |
|           | 법 REFERENCE SUITABILITY REVISION                                                                                                                        |
|           | Brawing TITLE   AUTOROUTE TRACKING - PRIVATE CAR                                                                                                        |
|           |                                                                                                                                                         |
|           | DRAWING REFERENCE STATUS REVISION<br><b>GWH-BMD-ZZ-00-DR-C-1041</b> S0 PL2                                                                              |
|           | <b>GWH-BMD-ZZ-00-DR-C-1041</b> S0 PL2                                                                                                                   |