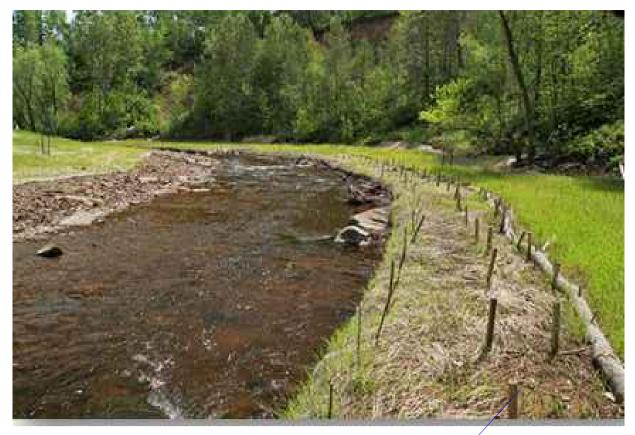

# **Riparian Planting**

Live Willow Stakes and marginal shade tolerant plants such as Ivy, Iris, ferns planted to stabilize the embankments with their root structure and to create a new riparian habitat.