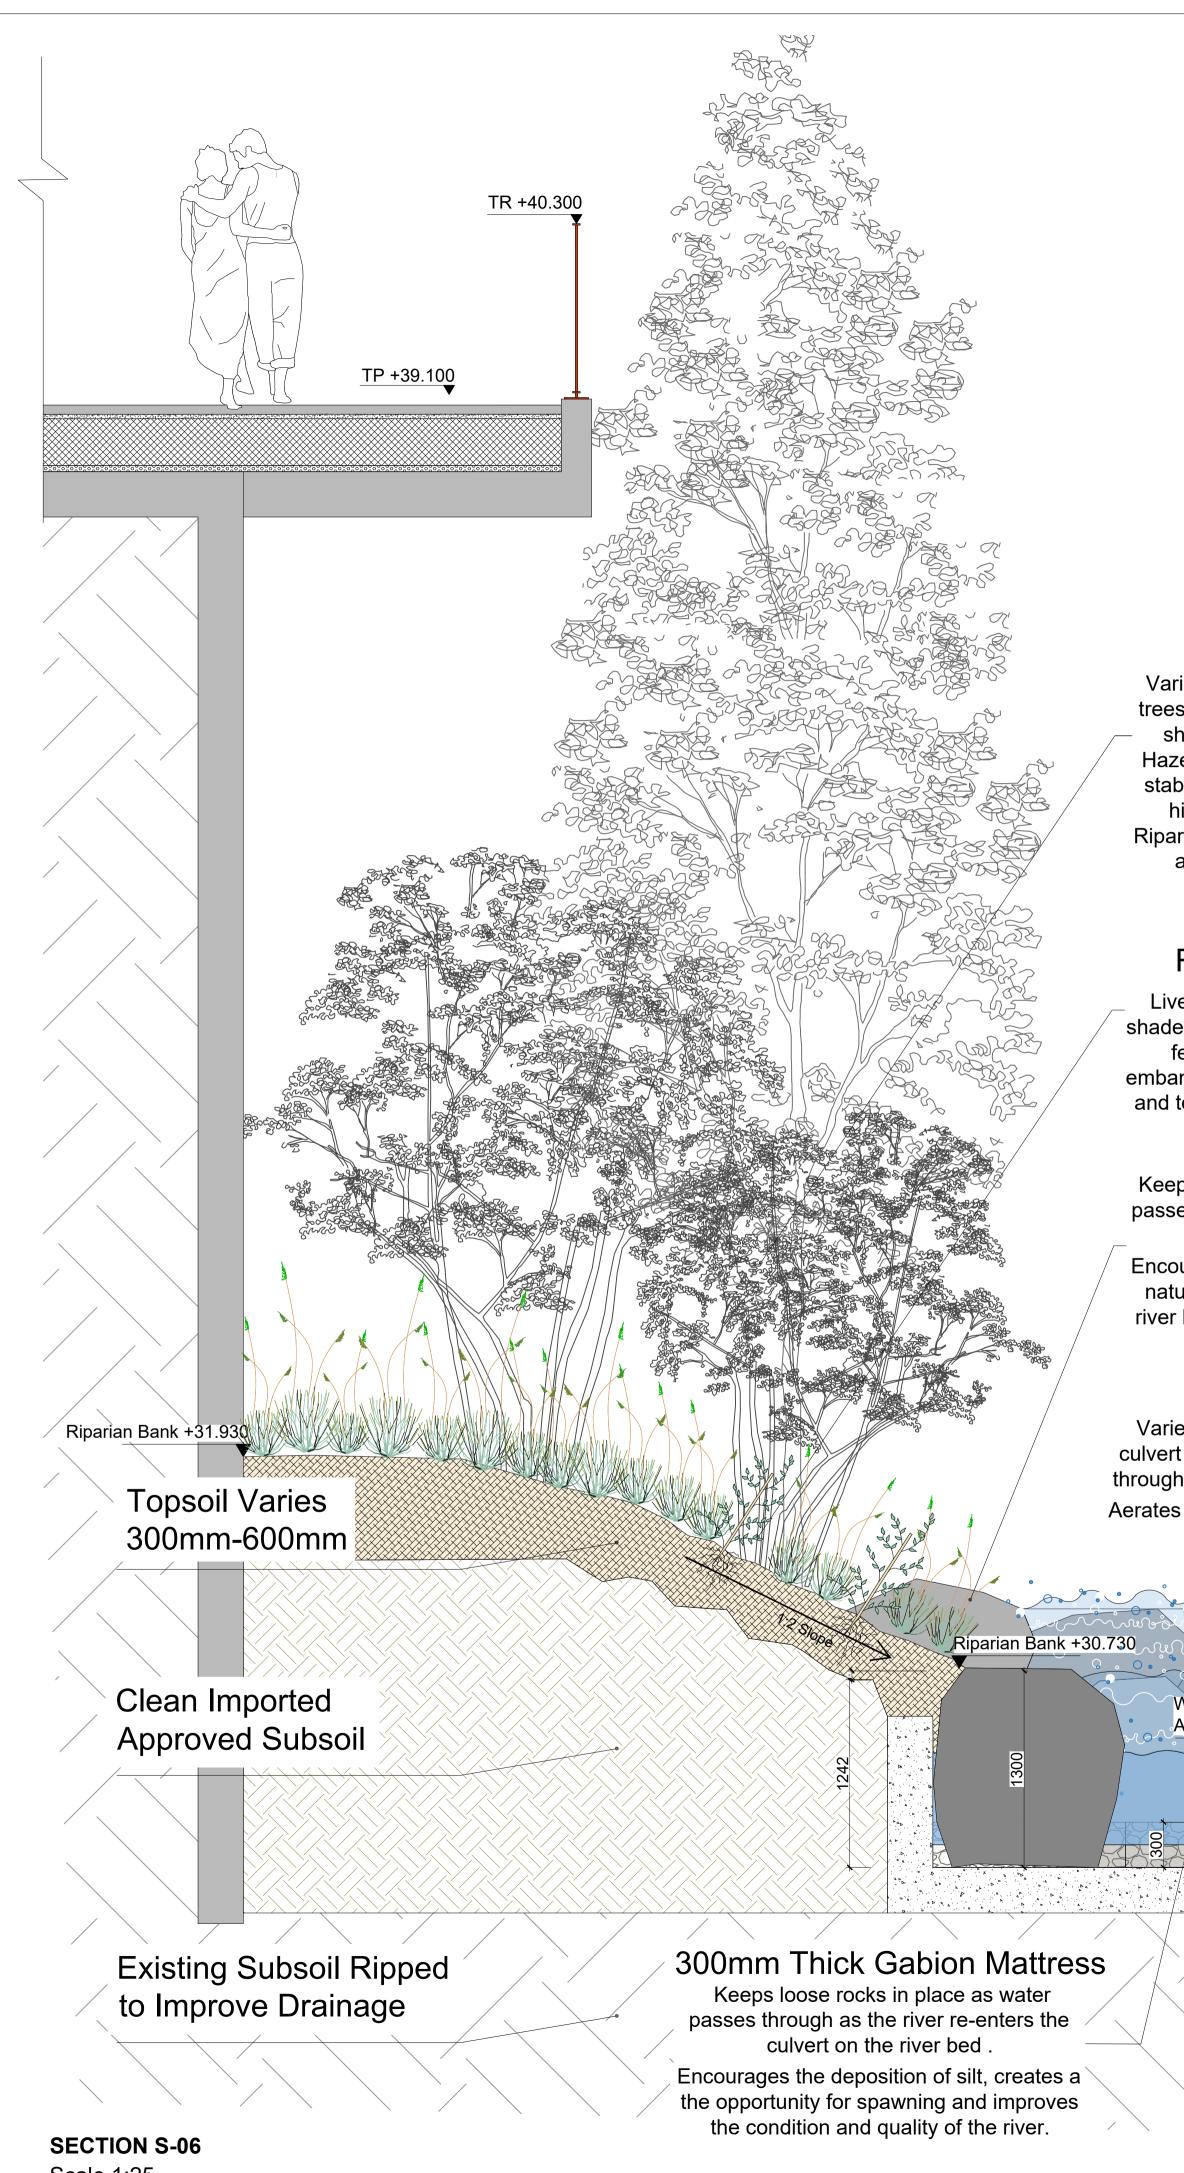

Scale 1:25

## Tree Planting

Variation of tall large canopy native trees (Alder, Birch, Aspen) and small shrubby native species (Willow, Hazel, Hawthorn) will help to further stabilize the embankments and add higher layers of habitats in the Riparian Zone River Corridor for birds and insects and enhance the biodiversity.

# **Riparian Planting**

Live Willow Stakes and marginal shade tolerant plants such as Ivy, Iris, ferns planted to stabilize the embankments with their root structure and to create a new riparian habitat.

### Gabion Walls

Keeps loose rocks in place as water passes through as the river re-enters the culvert.

Encourages the deposition of silt and natural succession of plants in the river bed to improve the condition of the river.

### Boulder Weir

Varies the depths of water within the culvert bed to create different dynamics throughout the day-lit section of the river. Aerates and agitates the water to improve the quality of the water.