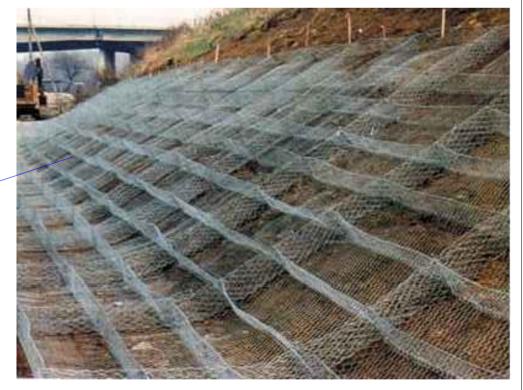

### Gabion Walls

Keeps loose rocks in place as water passes through as the river re-enters the culvert.

Encourages the deposition of silt and natural succession of plants in the river bed to improve the condition of the river.