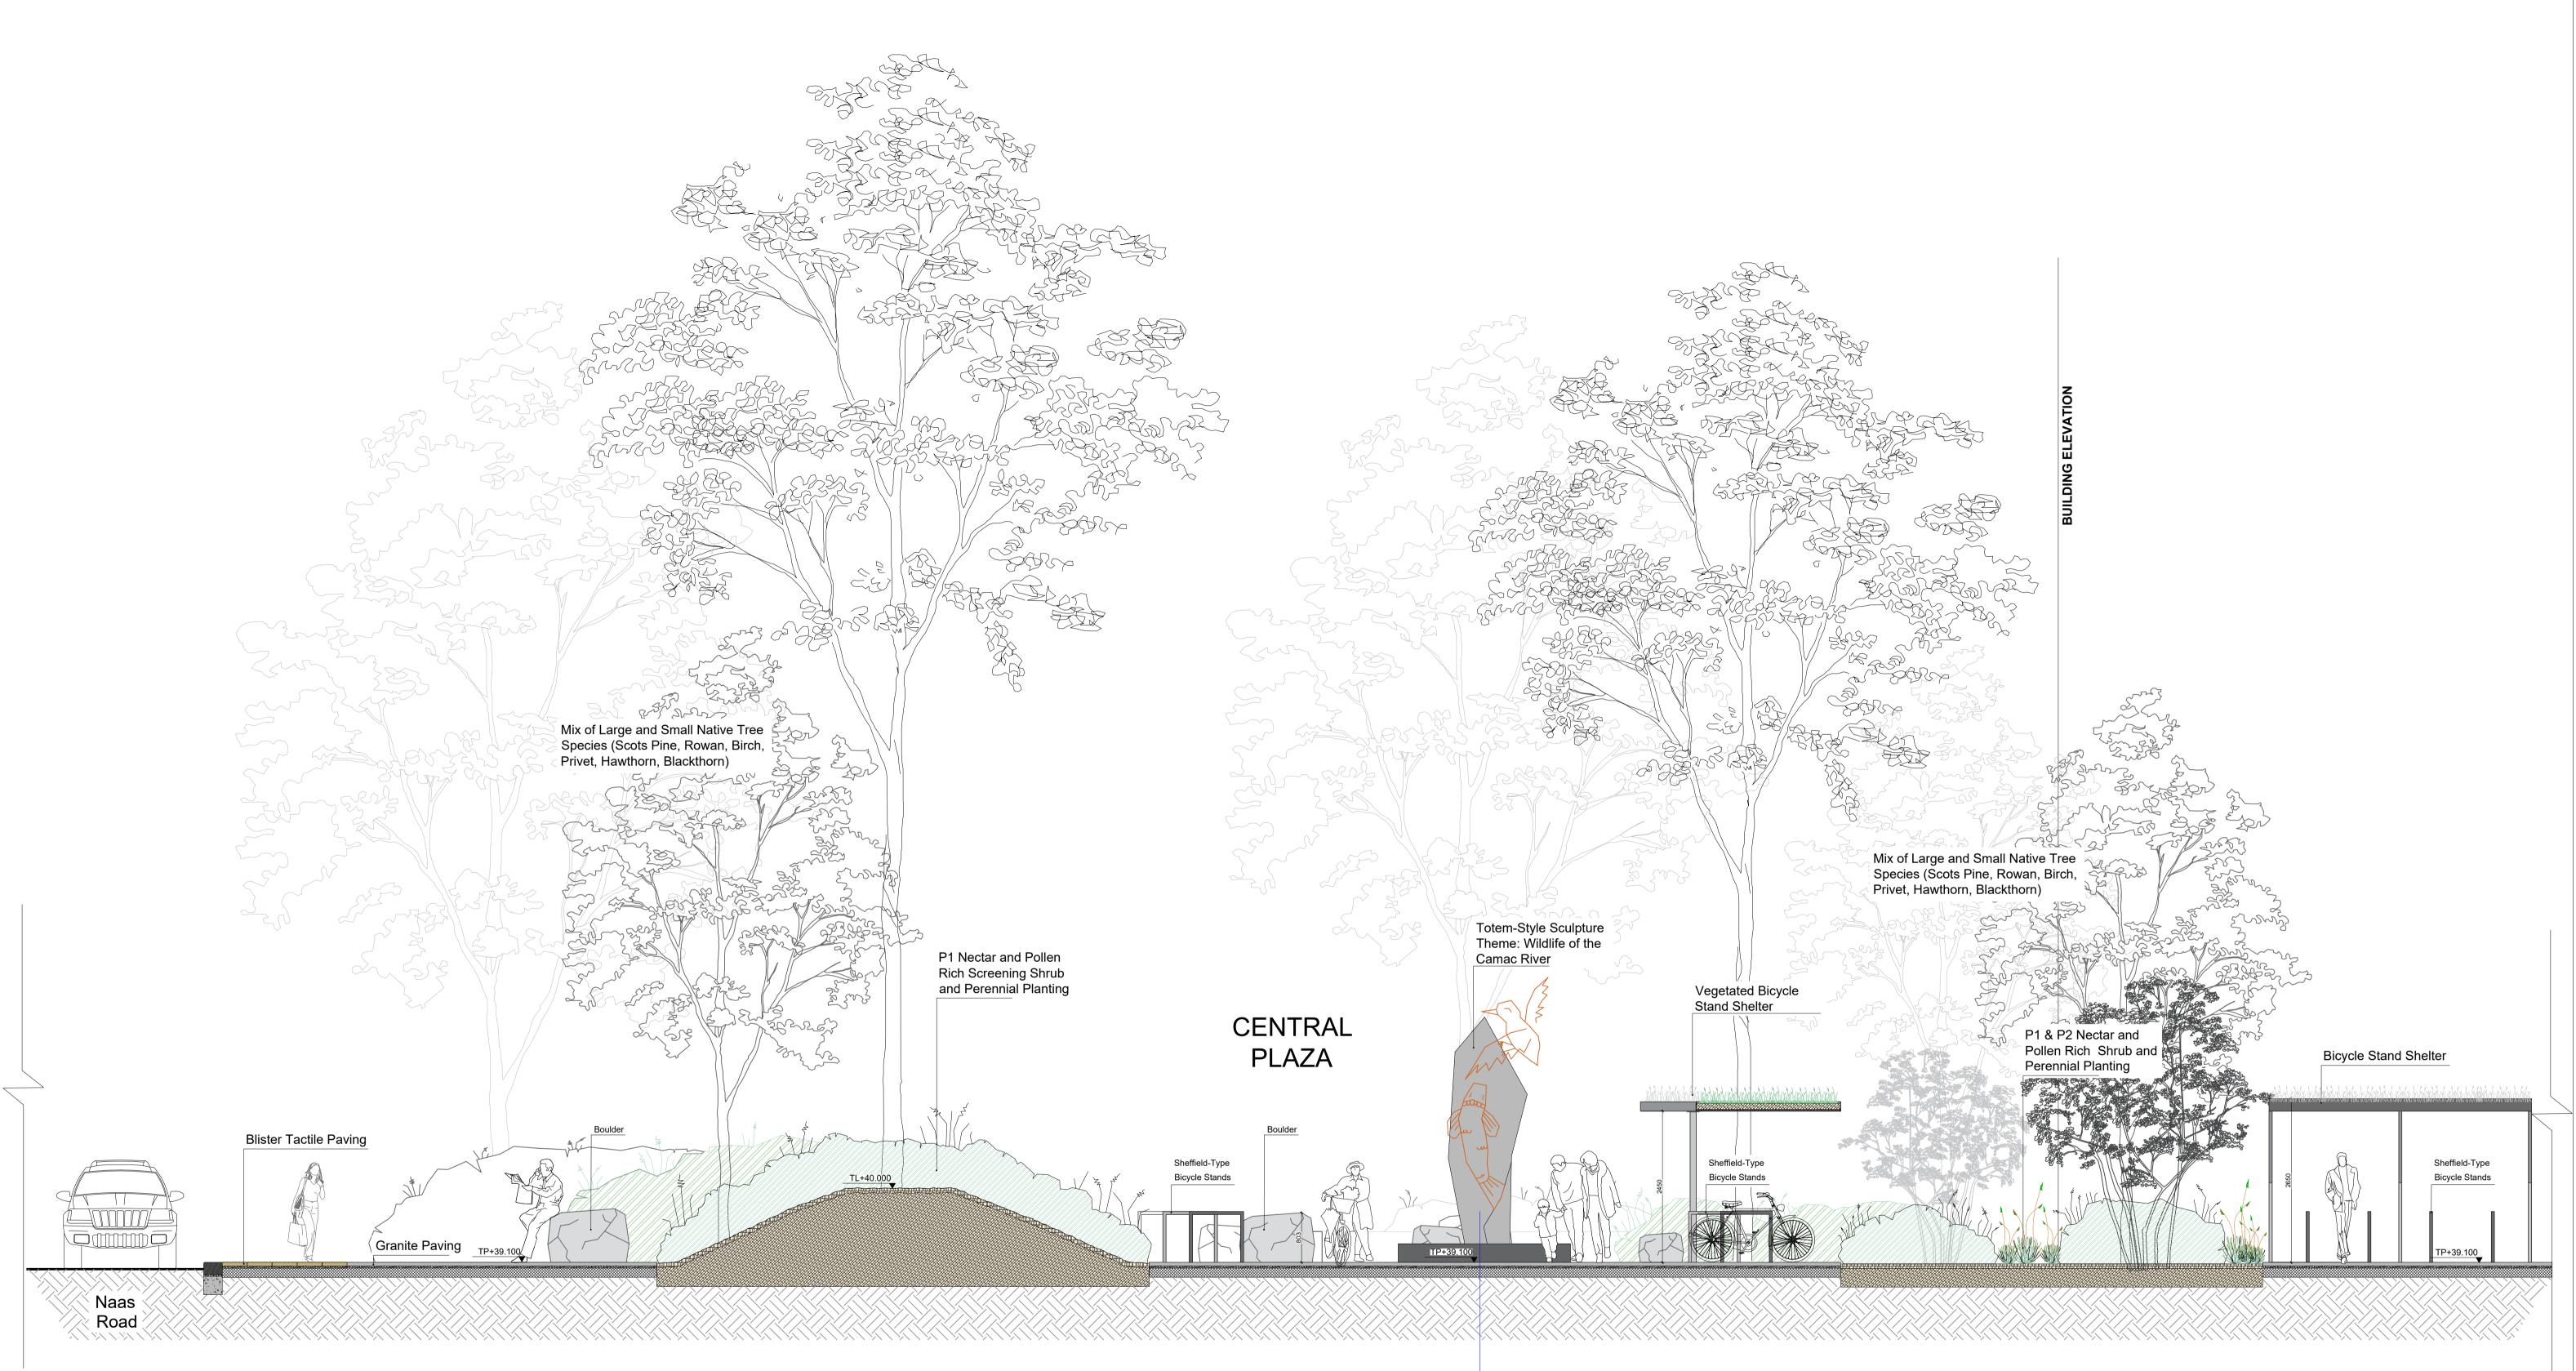

SECTION S-10 Scale 1:50

CGI Visual of the Central Plaza

Sculptural Boulders Precedent Image