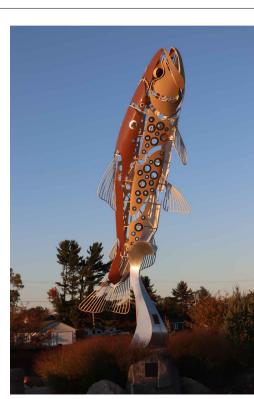

SECTION S-10 Scale 1:50

CGI Visual of the Central Plaza

Sculptural Boulders Precedent Image

## PRECEDENT IMAGES FOR THE SCULPTURES ON SITE RELATING TO THE CHOSEN THEME OF WILDLIFE OF RIVER CAMAC

**Birds Flying** 

Trout

Fish

| Rev                       | Date         | Description         | Ву                                                                            |
|---------------------------|--------------|---------------------|-------------------------------------------------------------------------------|
|                           |              |                     |                                                                               |
|                           |              |                     |                                                                               |
|                           |              |                     |                                                                               |
|                           |              |                     |                                                                               |
|                           |              |                     | d dimensions to be used in all cases.<br>site prior to commencement of works. |
| S                         | TEP          | HEN <b>DIAMON</b> I | D ASSOCIATES                                                                  |
| Cŀ                        | H A R T      | ERED LANDSCA        | PE ARCHITECTS                                                                 |
| 68 Pearse Street Dublin 2 |              | et Dublin 2         | tel: 01 6775670                                                               |
| ema                       | ail: mail@so | dacla.ie            | fax: 01 6775669                                                               |
| Client Malclose Limited   |              | close Limited       | Project No.: 22-579                                                           |
| Project Gowan Hous        |              | van House           | <sup>Scale</sup> 1:50 @ A1                                                    |
| Title Section 10          |              | ction 10            | Date Issued 2023-10-09                                                        |
| Drg                       | № 22-        | 579-SDA-PD-DR-X     | X-209                                                                         |
| Drawn BS                  |              | Purpose Plann       | ina <sup>Checked</sup> SD                                                     |