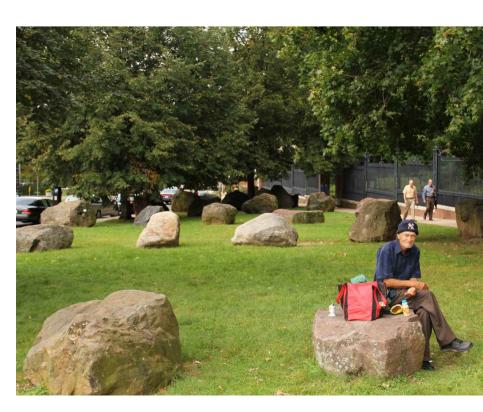

SECTION S-10 Scale 1:50

CGI Visual of the Central Plaza

Sculptural Boulders Precedent Image