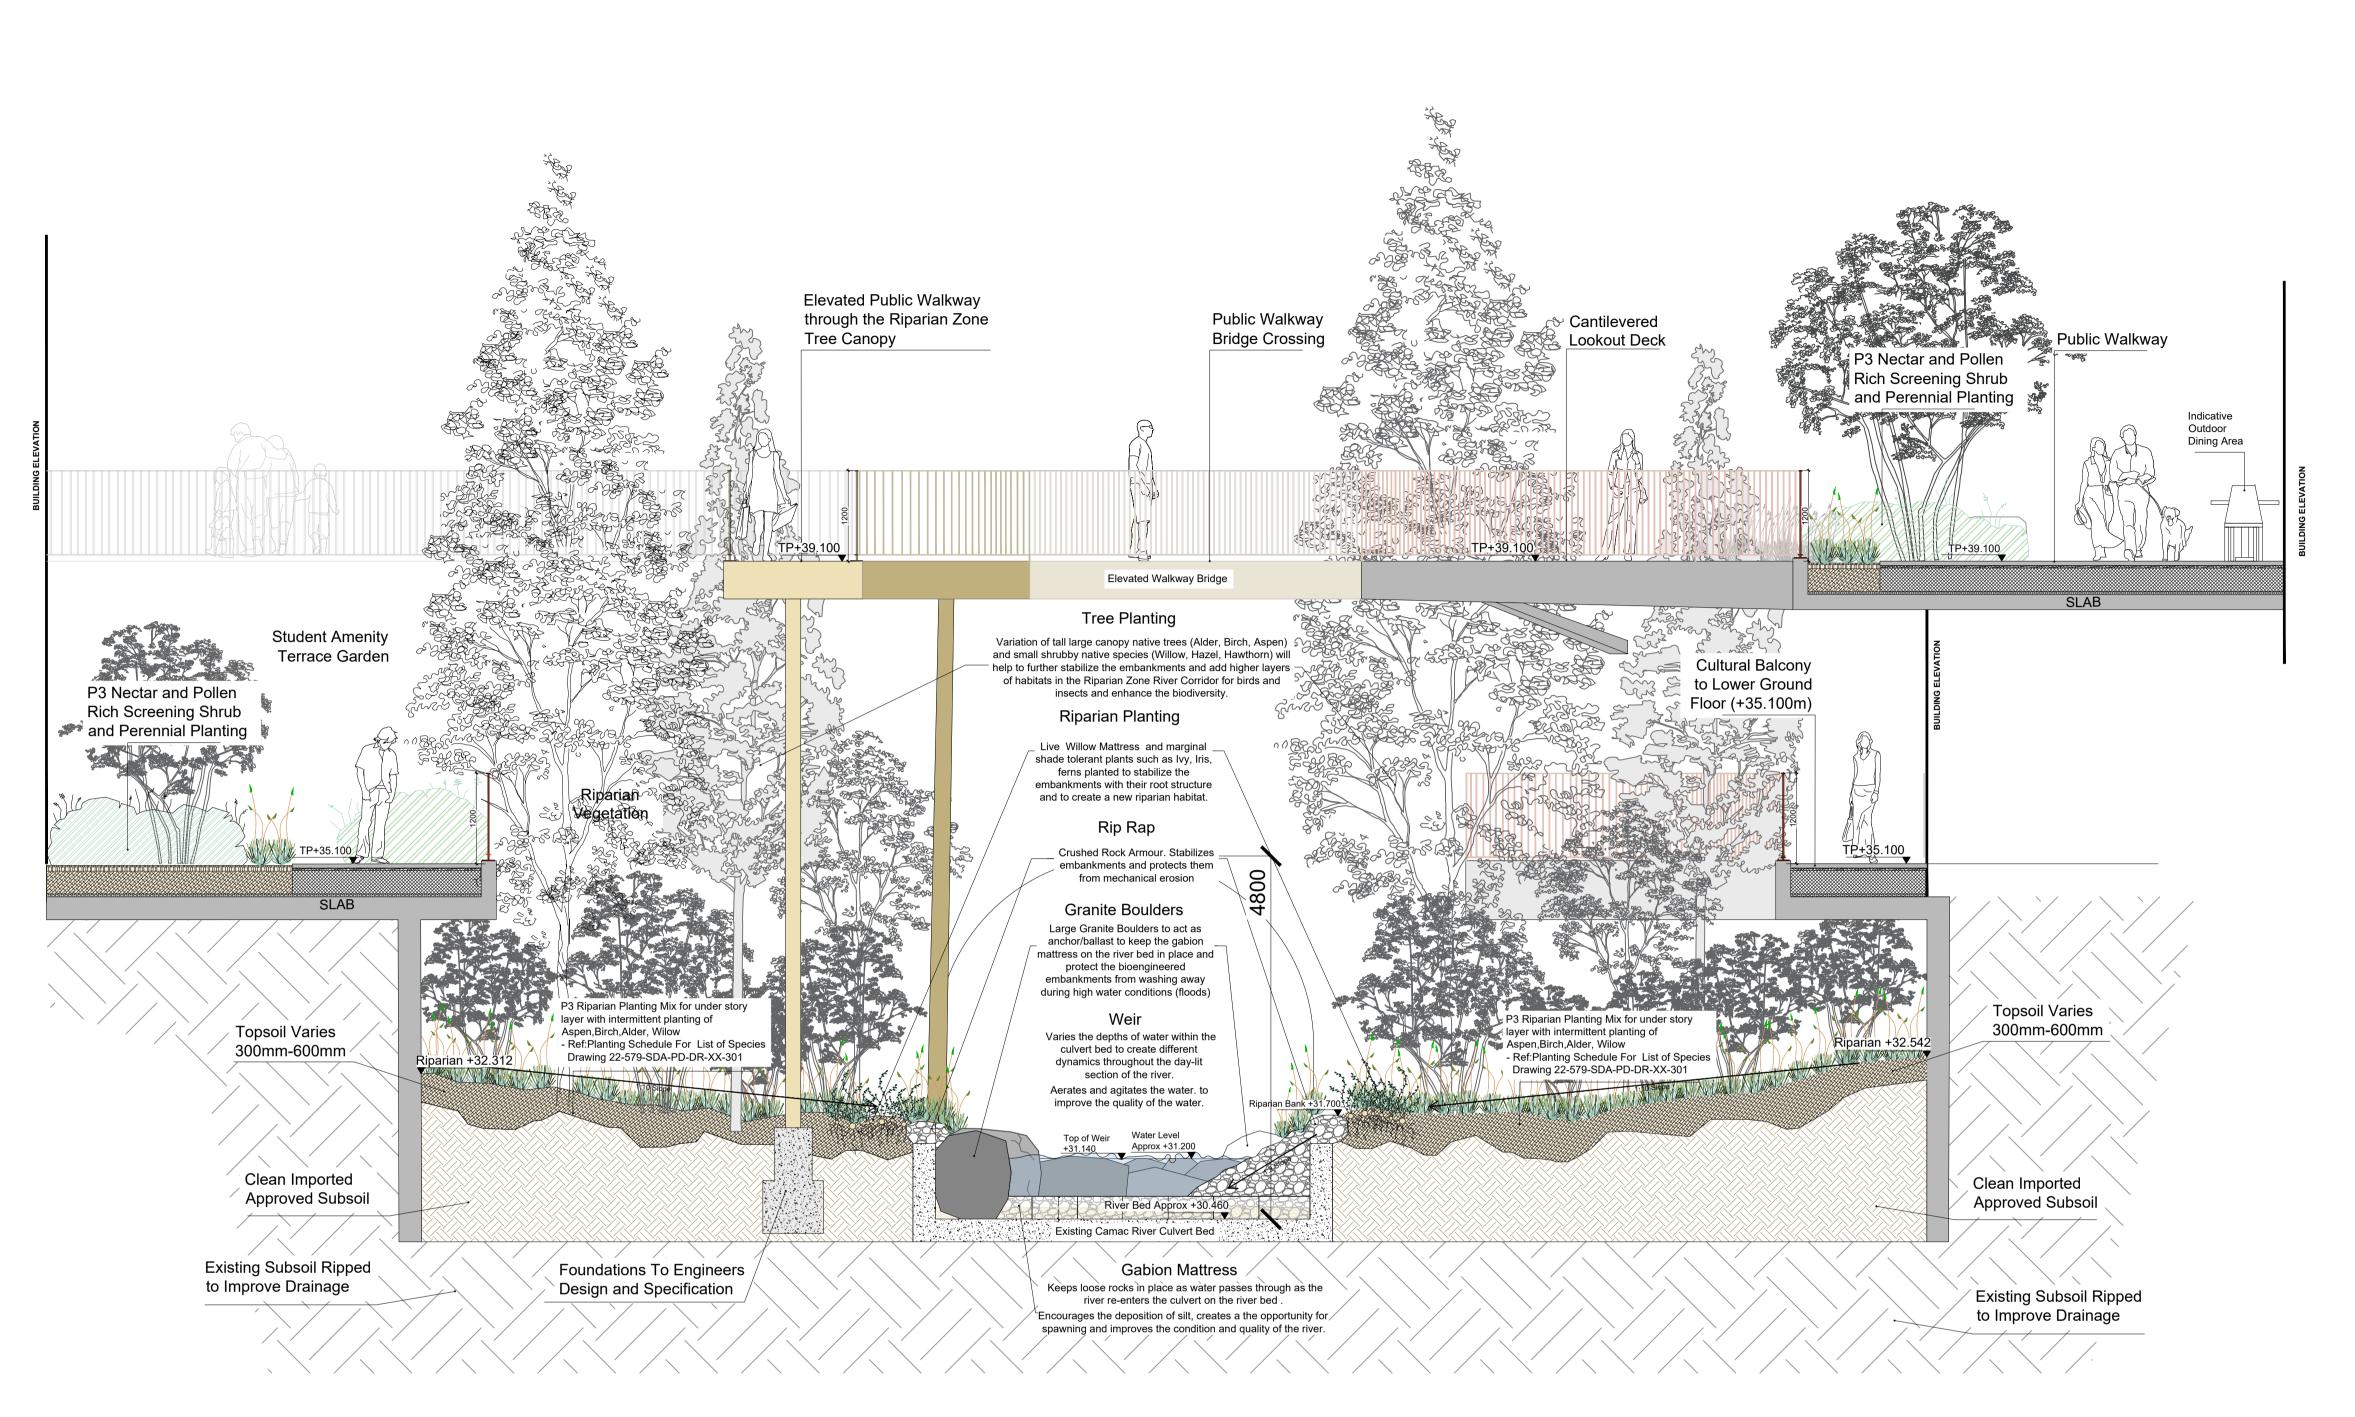

DETAIL A Elevated Walkway Scale 1:25

CGI Visual of the Proposed Riparian Zone

| Level | Notes:                  |
|-------|-------------------------|
| EX+   | Existing Level          |
| TL+   | Top of Landscape Finish |
| TP+   | Top of Paving           |
| TK+   | Top of Kerb             |
| TW+   | Top of Walls            |
| TE+   | Top of Edging           |
| TR+   | Top of Railing          |
| TB+   | Top of Bench            |
| TS+   | Top of Slab             |
|       | -                       |
|       |                         |