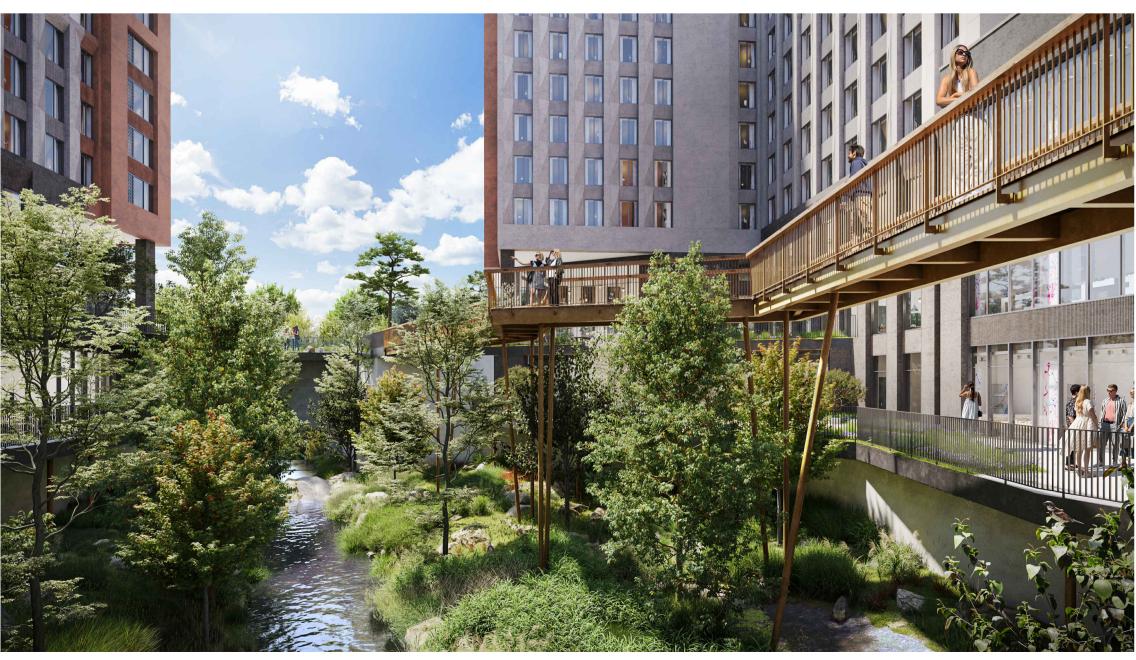

DETAIL A Elevated Walkway Scale 1:25

CGI Visual of the Proposed Riparian Zone

| Level | Notes:                  |
|-------|-------------------------|
| EX+   | Existing Level          |
| TL+   | Top of Landscape Finish |
| TP+   | Top of Paving           |
| TK+   | Top of Kerb             |
| TW+   | Top of Walls            |
| TE+   | Top of Edging           |
| TR+   | Top of Railing          |
| TB+   | Top of Bench            |
| TS+   | Top of Slab             |
|       | -                       |
|       |                         |