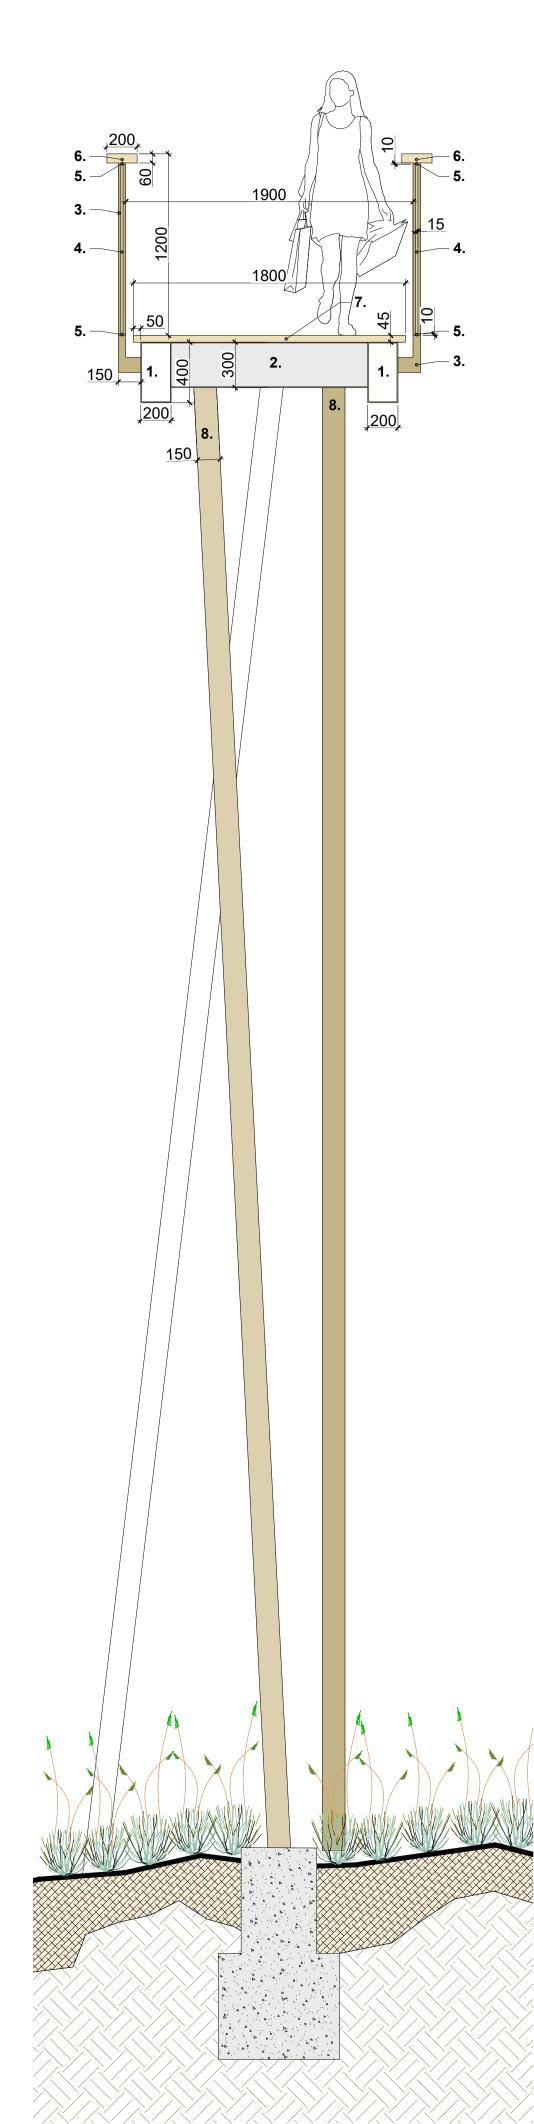

**SECTION S-01** Scale 1:50

**KEY FOR ELEVATED WALKWAY** 

- All mild Steel galvanized painted RAL 8000
  1) 400 x 200mm galvanized mild steel hollow section beam
- a) 300 x 150mm galvanized mild steel nonow section beam
   a) 300 x 150mm galvanized mild steel at approx. 1.5m ctrs
   a) 10mm flat section railing posts at 2m ctrs
   b) 15mm round steel railing at 100mm ctrs
   b) 50 x 10mm mild steel flat section

- 6) 200 x 60mm armrest top to railing (iroko)
- 7) 45 x 145mm iroko anti-slip decking board
- 8) 150 200mm diameter galvanized mild steel columns at approx. 6-8m ctrs. staggered at approx 2m offset from opposite column
- All steelwork to structural engineers's specification

DETAIL A Elevated Walkway Scale 1:25

CGI Visual of the Proposed Riparian Zone

| Level | Notes:                  |
|-------|-------------------------|
| EX+   | Existing Level          |
| TL+   | Top of Landscape Finish |
| TP+   | Top of Paving           |
| TK+   | Top of Kerb             |
| TW+   | Top of Walls            |
| TE+   | Top of Edging           |
| TR+   | Top of Railing          |
| TB+   | Top of Bench            |
| TS+   | Top of Slab             |
|       | -                       |
|       |                         |