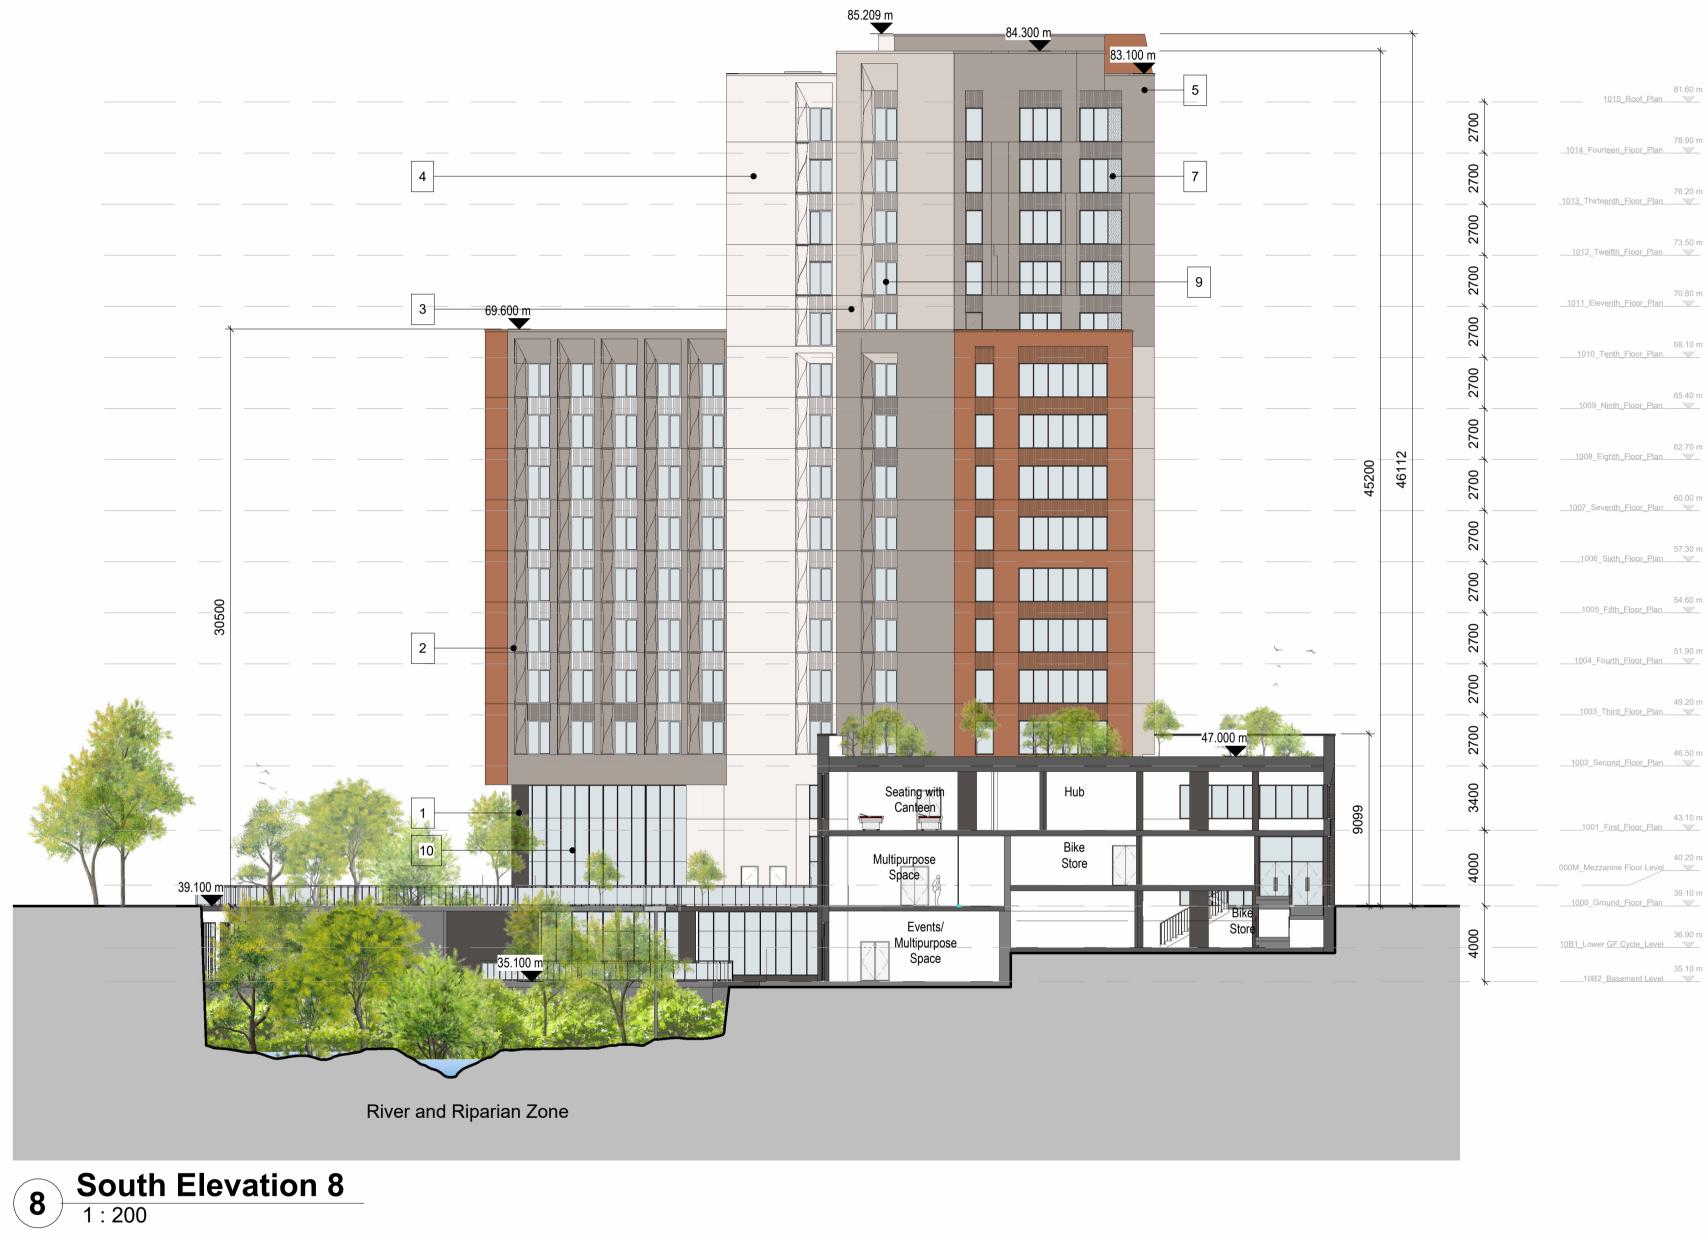

| 015_Roof_Plan_           | 81.60 m |
|--------------------------|---------|
| een_Floor_Plan_          | 78.90 m |
| enth_Eloor_Plan_         | 76.20 m |
| elfth_Floor_Plan         | 73.50 m |
| enth_Floor_Plan_         | 70.80 m |
| enth_Floor_Plan_         | 68.10 m |
| inth_Floor_Plan_         | 65.40 m |
| hth_Floor_Plan_          | 62.70 m |
| enth_Floor_Plan_         | 60.00 m |
| ixth_Floor_Plan_         | 57.30 m |
| ifth_Floor_Plan          | 54.60 m |
| urth_Floor_Plan          | 51.90 m |
| hird_Floor_Plan_         | 49.20 m |
| ond_Floor_Plan_          | 46.50 m |
| <u>First_Floor_Plan_</u> | 43.10 m |
| nine Floor Level         | 40.20 m |
| und_Floor_Plan_          | 39.10 m |
|                          | 36.90 m |

Material Key

| 1  | Black Pre-fabricated Concrete<br>Panel with Stone Effect                |
|----|-------------------------------------------------------------------------|
| 2  | Dark Shade of Grey Pre-fabricated<br>Concrete Panel with Stone Effect   |
| 3  | Medium Shade of Grey Pre-fabricated<br>Concrete Panel with Stone Effect |
| 4  | Light Shade of Grey Pre-fabricated<br>Concrete Panel with Stone Effect  |
| 5  | Red Pre-fabricated Concrete<br>Panel with Stone Effect                  |
| 6  | Pre-fabricated Panel with<br>Vertical Decorative Elements               |
| 7  | Powder Coated Decorative<br>Metal Panel                                 |
| 8  | Powder Coated Metal Panel with<br>Vertical Decoartive Elements          |
| 9  | Glazing with Opening Light                                              |
| 10 | Fixed Glazed Panel                                                      |
|    |                                                                         |