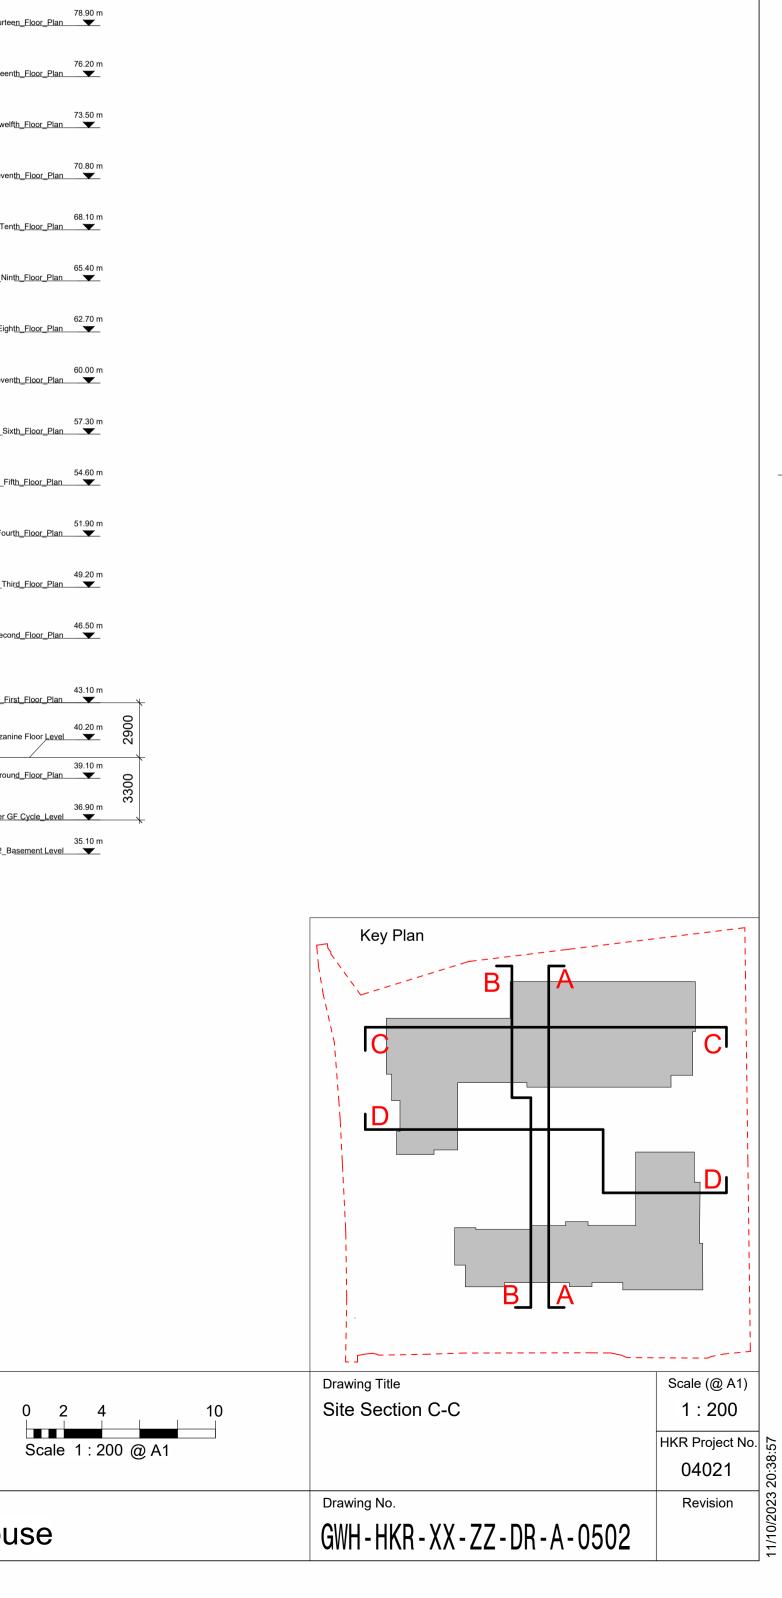

\_\_\_\_\_

\_\_\_\_\_

**1** Section CC 1 : 200

Copyright in all documents and drawings prepared by HKR Architectural Services Ltd. and in any works executed from those documents and drawings shall remain the property of HKR Architectural Services Ltd. unless otherwise agreed at project inception.

|        |              |           |                  |                                               |         |                     |                                              |          |                                                                                                                                                                                                                                                                                                                                                                                                                                                                                                                                                                                                                                                                                                                                                                                                                                                                                                                                                                                                                                                                                                                                                                                                                                                                                                                                                                                                                                                                                                                                                                                                                                                                                                                                                                                                                                                                                    |         | Plant Enclos    |      | Plant Enclo               | osure |     |       |                            |      |      |                                                          |
|--------|--------------|-----------|------------------|-----------------------------------------------|---------|---------------------|----------------------------------------------|----------|------------------------------------------------------------------------------------------------------------------------------------------------------------------------------------------------------------------------------------------------------------------------------------------------------------------------------------------------------------------------------------------------------------------------------------------------------------------------------------------------------------------------------------------------------------------------------------------------------------------------------------------------------------------------------------------------------------------------------------------------------------------------------------------------------------------------------------------------------------------------------------------------------------------------------------------------------------------------------------------------------------------------------------------------------------------------------------------------------------------------------------------------------------------------------------------------------------------------------------------------------------------------------------------------------------------------------------------------------------------------------------------------------------------------------------------------------------------------------------------------------------------------------------------------------------------------------------------------------------------------------------------------------------------------------------------------------------------------------------------------------------------------------------------------------------------------------------------------------------------------------------|---------|-----------------|------|---------------------------|-------|-----|-------|----------------------------|------|------|----------------------------------------------------------|
|        |              |           |                  |                                               |         |                     |                                              |          |                                                                                                                                                                                                                                                                                                                                                                                                                                                                                                                                                                                                                                                                                                                                                                                                                                                                                                                                                                                                                                                                                                                                                                                                                                                                                                                                                                                                                                                                                                                                                                                                                                                                                                                                                                                                                                                                                    |         |                 | 85.2 | 210 m                     |       |     |       |                            |      |      |                                                          |
|        |              |           |                  | 83.1 <u>00 m</u>                              |         | Exte                | ensive Gr                                    | een      |                                                                                                                                                                                                                                                                                                                                                                                                                                                                                                                                                                                                                                                                                                                                                                                                                                                                                                                                                                                                                                                                                                                                                                                                                                                                                                                                                                                                                                                                                                                                                                                                                                                                                                                                                                                                                                                                                    | _       | 8               |      | <u> </u>                  |       |     |       | Telecoms                   |      |      |                                                          |
|        |              |           |                  |                                               | ]       |                     | Roof                                         |          | 8                                                                                                                                                                                                                                                                                                                                                                                                                                                                                                                                                                                                                                                                                                                                                                                                                                                                                                                                                                                                                                                                                                                                                                                                                                                                                                                                                                                                                                                                                                                                                                                                                                                                                                                                                                                                                                                                                  | 1.900 m | 3200            |      |                           | K     | 81. | 900 m |                            |      | N    | 81.60 m                                                  |
|        |              |           |                  |                                               | Kitche  | n/ Dining<br>iving  | Room                                         | Room     | Room                                                                                                                                                                                                                                                                                                                                                                                                                                                                                                                                                                                                                                                                                                                                                                                                                                                                                                                                                                                                                                                                                                                                                                                                                                                                                                                                                                                                                                                                                                                                                                                                                                                                                                                                                                                                                                                                               | Room    | Room            | N C  | tchen/ Dining/<br>Living  |       |     |       | Kitchen/ Dining/<br>Living |      | 2700 | 78.90 m                                                  |
| _      |              |           |                  |                                               | Kitche  | n/ Dining,<br>iving | Room                                         | Room     | Room                                                                                                                                                                                                                                                                                                                                                                                                                                                                                                                                                                                                                                                                                                                                                                                                                                                                                                                                                                                                                                                                                                                                                                                                                                                                                                                                                                                                                                                                                                                                                                                                                                                                                                                                                                                                                                                                               | Room    | Room            | Ki   | itchen/ Dining/<br>Living |       |     |       | Kitchen/ Dining/<br>Living |      | 2700 | 1014_Fourteen_Floor_Plan                                 |
| _      |              |           |                  |                                               | Kitcher | n/ Dining/          | Room                                         | Room     | Room                                                                                                                                                                                                                                                                                                                                                                                                                                                                                                                                                                                                                                                                                                                                                                                                                                                                                                                                                                                                                                                                                                                                                                                                                                                                                                                                                                                                                                                                                                                                                                                                                                                                                                                                                                                                                                                                               | Room    | Room            |      | itchen/ Dining/           |       |     |       | Kitchen/ Dining/           |      | 2700 | 76.20 m<br>10 <u>13_Th</u> irteent <u>h_Floor_Plan</u> ▼ |
|        | <br>71.709 i |           |                  |                                               |         | ving<br>n/ Dining/  | Ž                                            |          |                                                                                                                                                                                                                                                                                                                                                                                                                                                                                                                                                                                                                                                                                                                                                                                                                                                                                                                                                                                                                                                                                                                                                                                                                                                                                                                                                                                                                                                                                                                                                                                                                                                                                                                                                                                                                                                                                    |         |                 |      | Living<br>tchen/ Dining/  |       |     |       | Living<br>Kitchen/ Dining/ | ļ —— |      | 73.50 m<br>1012_Twelfth_Floor_Plan                       |
| W      | 71.7091      | 69.599 m  | ec               | Extensive Green<br>.588 m <sup>—</sup> Roof—— | Li      | ving                | Room                                         | Room     | Room                                                                                                                                                                                                                                                                                                                                                                                                                                                                                                                                                                                                                                                                                                                                                                                                                                                                                                                                                                                                                                                                                                                                                                                                                                                                                                                                                                                                                                                                                                                                                                                                                                                                                                                                                                                                                                                                               | Room    | Room            |      | Living                    |       |     | K     | Living                     |      | 2700 | 70.80 m<br>1011_Eleventh_Floor_Plan                      |
| 9<br>6 | 8.400 m      | 09.399 11 |                  |                                               |         | n/ Dining/<br>ving  | Room                                         | Room     | Room                                                                                                                                                                                                                                                                                                                                                                                                                                                                                                                                                                                                                                                                                                                                                                                                                                                                                                                                                                                                                                                                                                                                                                                                                                                                                                                                                                                                                                                                                                                                                                                                                                                                                                                                                                                                                                                                               | Room    | Room            |      | itchen/ Dining/<br>Living |       |     |       | Kitchen/ Dining/<br>Living | 1    | 2700 | 68.10 m                                                  |
| oom    | Room         | Room      |                  | Kitchen/ Dining/<br>Living                    | Roon    | n Room              | Room                                         | Room     | Room                                                                                                                                                                                                                                                                                                                                                                                                                                                                                                                                                                                                                                                                                                                                                                                                                                                                                                                                                                                                                                                                                                                                                                                                                                                                                                                                                                                                                                                                                                                                                                                                                                                                                                                                                                                                                                                                               | Room    | Room            | Ki   | itchen/ Dining/<br>Living |       |     |       | Kitchen/ Dining/<br>Living |      | 2700 | 1010_Tenth_Floor_Plan                                    |
| oom    | Room         | Room      |                  | Kitchen/ Dining/                              | Roon    | n Room              | Room                                         | Room     | Room                                                                                                                                                                                                                                                                                                                                                                                                                                                                                                                                                                                                                                                                                                                                                                                                                                                                                                                                                                                                                                                                                                                                                                                                                                                                                                                                                                                                                                                                                                                                                                                                                                                                                                                                                                                                                                                                               | Room    | Room            | T Ki | tchen/ Dining/            |       | 1   |       | Kitchen/ Dining/           |      | 2700 | 65.40 m<br><u>100</u> 9_Nint <u>h_Floor_Plan</u>         |
|        |              |           |                  | Living<br>Kitchen/ Dining/                    |         |                     |                                              | 1        |                                                                                                                                                                                                                                                                                                                                                                                                                                                                                                                                                                                                                                                                                                                                                                                                                                                                                                                                                                                                                                                                                                                                                                                                                                                                                                                                                                                                                                                                                                                                                                                                                                                                                                                                                                                                                                                                                    | 1       | Ť.              |      | Living<br>itchen/ Dining/ |       |     |       | Living<br>Kitchen/ Dining/ | 110  |      | 62.70 m<br>1008_Eighth_Floor_Plan                        |
| oom    | Room         | Room      |                  | Living                                        | Roon    | n Room              | Room                                         | Room     | Room                                                                                                                                                                                                                                                                                                                                                                                                                                                                                                                                                                                                                                                                                                                                                                                                                                                                                                                                                                                                                                                                                                                                                                                                                                                                                                                                                                                                                                                                                                                                                                                                                                                                                                                                                                                                                                                                               | Room    | Room            |      | Living                    |       |     |       | Living                     | 461  | 2700 | 60.00 m<br>1007_Seventh_Floor_Plan  ❤                    |
| oom    | Room         | Room      |                  | Kitchen/ Dining/<br>Living                    | Room    | Room                | Room                                         | Room     | Room                                                                                                                                                                                                                                                                                                                                                                                                                                                                                                                                                                                                                                                                                                                                                                                                                                                                                                                                                                                                                                                                                                                                                                                                                                                                                                                                                                                                                                                                                                                                                                                                                                                                                                                                                                                                                                                                               | Room    | Room            |      | tchen/ Dining/<br>Living  |       |     |       | Kitchen/ Dining/<br>Living |      | 2700 | 57.30 m                                                  |
| oom    | Room         | Room      |                  | Kitchen/ Dining/<br>Living                    | Room    | Room                | Room                                         | Room     | Room                                                                                                                                                                                                                                                                                                                                                                                                                                                                                                                                                                                                                                                                                                                                                                                                                                                                                                                                                                                                                                                                                                                                                                                                                                                                                                                                                                                                                                                                                                                                                                                                                                                                                                                                                                                                                                                                               | Room    | Room            | Ki   | itchen/ Dining/<br>Living |       |     |       | Kitchen/ Dining/<br>Living |      | 2700 | <u>1006_Sixth_Floor_Plan</u>                             |
| oom    | Room         | Room      | — —              | Kitchen/ Dining/                              | Room    | Room                | Room                                         | Room     | Room                                                                                                                                                                                                                                                                                                                                                                                                                                                                                                                                                                                                                                                                                                                                                                                                                                                                                                                                                                                                                                                                                                                                                                                                                                                                                                                                                                                                                                                                                                                                                                                                                                                                                                                                                                                                                                                                               | Room    | Room            | Ki   | itchen/ Dining/           |       |     |       | Kitchen/ Dining/           |      | 2700 | 1005_Fifth_Eloor_Plan V                                  |
|        |              |           | - —              | Living<br>Kitchen/ Dining/                    |         |                     |                                              | 2        |                                                                                                                                                                                                                                                                                                                                                                                                                                                                                                                                                                                                                                                                                                                                                                                                                                                                                                                                                                                                                                                                                                                                                                                                                                                                                                                                                                                                                                                                                                                                                                                                                                                                                                                                                                                                                                                                                    | 1       |                 |      | Living<br>itchen/ Dining/ |       |     |       | Living<br>Kitchen/ Dining/ |      |      | 51.90 m<br>1004_Fourth_Floor_Plan ────                   |
| oom    | Room         | Room      | Amenity External | Living                                        | Room    | Room                | Room                                         | Room     | Room                                                                                                                                                                                                                                                                                                                                                                                                                                                                                                                                                                                                                                                                                                                                                                                                                                                                                                                                                                                                                                                                                                                                                                                                                                                                                                                                                                                                                                                                                                                                                                                                                                                                                                                                                                                                                                                                               | Room    | Room            |      | Living                    |       |     |       | Living                     |      | 2700 | 49.20 m<br>1003_Third_Floor_Plan                         |
| om     | Room         | Room      | 47.000 m         | Kitchen/ Dining/<br>Living                    | Room    | Room                | Room                                         | Room     | Room                                                                                                                                                                                                                                                                                                                                                                                                                                                                                                                                                                                                                                                                                                                                                                                                                                                                                                                                                                                                                                                                                                                                                                                                                                                                                                                                                                                                                                                                                                                                                                                                                                                                                                                                                                                                                                                                               | Room    | Room            | K    | itchen/ Dining/<br>Living |       |     |       | Kitchen/ Dining/<br>Living |      | 2700 | 46.50 m                                                  |
| ł      |              |           |                  | Open Kitchen                                  | Room    | Room                | Room                                         |          | Room                                                                                                                                                                                                                                                                                                                                                                                                                                                                                                                                                                                                                                                                                                                                                                                                                                                                                                                                                                                                                                                                                                                                                                                                                                                                                                                                                                                                                                                                                                                                                                                                                                                                                                                                                                                                                                                                               | Room    | Room            | - Ki | itchen/ Dining/           |       |     |       | Kitchen/ Dining/           |      | 3400 |                                                          |
|        |              |           |                  |                                               |         |                     |                                              |          |                                                                                                                                                                                                                                                                                                                                                                                                                                                                                                                                                                                                                                                                                                                                                                                                                                                                                                                                                                                                                                                                                                                                                                                                                                                                                                                                                                                                                                                                                                                                                                                                                                                                                                                                                                                                                                                                                    |         |                 |      | Living                    |       | -   |       | Living                     |      | ~    | 43.10 m<br>1001_First_Floor_Plan                         |
|        |              | 40.200 m  | Bike Store       |                                               | B       | oH 🚺                | aff Chang<br>Room an<br>Sh <del>owe</del> rs | d Loc    | Taxa and the second secon |         | Adm<br>Offic    |      |                           |       |     |       | Break-out<br>Space         |      | 4000 | 40.20 m<br>000M_Mezzanine Floor Level                    |
| -      | -            |           |                  |                                               |         |                     | Silowers                                     |          |                                                                                                                                                                                                                                                                                                                                                                                                                                                                                                                                                                                                                                                                                                                                                                                                                                                                                                                                                                                                                                                                                                                                                                                                                                                                                                                                                                                                                                                                                                                                                                                                                                                                                                                                                                                                                                                                                    |         |                 | _    |                           |       |     |       |                            |      |      | 39.10 m<br>Groun <u>d_Floor_Plan</u> ──                  |
|        |              |           | 36.900           |                                               |         | Sprinkle<br>Roo     |                                              | 35.100   | m                                                                                                                                                                                                                                                                                                                                                                                                                                                                                                                                                                                                                                                                                                                                                                                                                                                                                                                                                                                                                                                                                                                                                                                                                                                                                                                                                                                                                                                                                                                                                                                                                                                                                                                                                                                                                                                                                  |         | Block 1<br>Tank |      |                           |       |     | -     |                            |      | 4000 | 36.90 m<br>10B1_Lower GF Cycle_Level ▼                   |
| _      |              |           |                  |                                               |         |                     |                                              | <b>V</b> |                                                                                                                                                                                                                                                                                                                                                                                                                                                                                                                                                                                                                                                                                                                                                                                                                                                                                                                                                                                                                                                                                                                                                                                                                                                                                                                                                                                                                                                                                                                                                                                                                                                                                                                                                                                                                                                                                    |         |                 |      |                           |       |     |       |                            |      |      | 35.10 m                                                  |
|        |              |           |                  |                                               |         |                     |                                              |          |                                                                                                                                                                                                                                                                                                                                                                                                                                                                                                                                                                                                                                                                                                                                                                                                                                                                                                                                                                                                                                                                                                                                                                                                                                                                                                                                                                                                                                                                                                                                                                                                                                                                                                                                                                                                                                                                                    |         |                 |      |                           |       |     |       |                            |      |      |                                                          |
|        |              |           |                  |                                               |         |                     |                                              |          |                                                                                                                                                                                                                                                                                                                                                                                                                                                                                                                                                                                                                                                                                                                                                                                                                                                                                                                                                                                                                                                                                                                                                                                                                                                                                                                                                                                                                                                                                                                                                                                                                                                                                                                                                                                                                                                                                    |         |                 |      |                           |       |     |       |                            |      |      |                                                          |