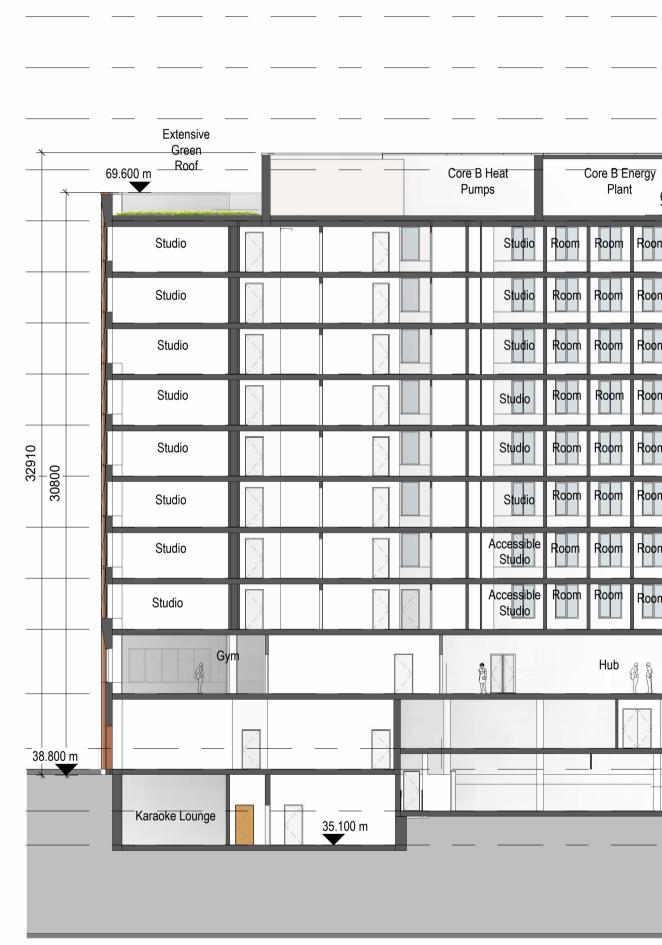

|        |              |           |                  |                                               |         |                     |                                              |          |                                                                                                                                                                                                                                                                                                                                                                                                                                                                                                                                                                                                                                                                                                                                                                                                                                                                                                                                                                                                                                                                                                                                                                                                                                                                                                                                                                                                                                                                                                                                                                                                                                                                                                                                                                                                                                                                                    |         | Plant Enclos    |      | Plant Enclo               | osure |     |       |                            |      |      |                                                          |
|--------|--------------|-----------|------------------|-----------------------------------------------|---------|---------------------|----------------------------------------------|----------|------------------------------------------------------------------------------------------------------------------------------------------------------------------------------------------------------------------------------------------------------------------------------------------------------------------------------------------------------------------------------------------------------------------------------------------------------------------------------------------------------------------------------------------------------------------------------------------------------------------------------------------------------------------------------------------------------------------------------------------------------------------------------------------------------------------------------------------------------------------------------------------------------------------------------------------------------------------------------------------------------------------------------------------------------------------------------------------------------------------------------------------------------------------------------------------------------------------------------------------------------------------------------------------------------------------------------------------------------------------------------------------------------------------------------------------------------------------------------------------------------------------------------------------------------------------------------------------------------------------------------------------------------------------------------------------------------------------------------------------------------------------------------------------------------------------------------------------------------------------------------------|---------|-----------------|------|---------------------------|-------|-----|-------|----------------------------|------|------|----------------------------------------------------------|
|        |              |           |                  |                                               |         |                     |                                              |          |                                                                                                                                                                                                                                                                                                                                                                                                                                                                                                                                                                                                                                                                                                                                                                                                                                                                                                                                                                                                                                                                                                                                                                                                                                                                                                                                                                                                                                                                                                                                                                                                                                                                                                                                                                                                                                                                                    |         |                 | 85.2 | 210 m                     |       |     |       |                            |      |      |                                                          |
|        |              |           |                  | 83.1 <u>00 m</u>                              |         | Exte                | ensive Gr                                    | een      |                                                                                                                                                                                                                                                                                                                                                                                                                                                                                                                                                                                                                                                                                                                                                                                                                                                                                                                                                                                                                                                                                                                                                                                                                                                                                                                                                                                                                                                                                                                                                                                                                                                                                                                                                                                                                                                                                    | _       | 8               |      | <u> </u>                  |       |     |       | Telecoms                   |      |      |                                                          |
|        |              |           |                  |                                               | ]       |                     | Roof                                         |          | 8                                                                                                                                                                                                                                                                                                                                                                                                                                                                                                                                                                                                                                                                                                                                                                                                                                                                                                                                                                                                                                                                                                                                                                                                                                                                                                                                                                                                                                                                                                                                                                                                                                                                                                                                                                                                                                                                                  | 1.900 m | 3200            |      |                           | K     | 81. | 900 m |                            |      | N    | 81.60 m                                                  |
|        |              |           |                  |                                               | Kitche  | n/ Dining<br>iving  | Room                                         | Room     | Room                                                                                                                                                                                                                                                                                                                                                                                                                                                                                                                                                                                                                                                                                                                                                                                                                                                                                                                                                                                                                                                                                                                                                                                                                                                                                                                                                                                                                                                                                                                                                                                                                                                                                                                                                                                                                                                                               | Room    | Room            | N C  | tchen/ Dining/<br>Living  |       |     |       | Kitchen/ Dining/<br>Living |      | 2700 | 78.90 m                                                  |
| _      |              |           |                  |                                               | Kitche  | n/ Dining,<br>iving | Room                                         | Room     | Room                                                                                                                                                                                                                                                                                                                                                                                                                                                                                                                                                                                                                                                                                                                                                                                                                                                                                                                                                                                                                                                                                                                                                                                                                                                                                                                                                                                                                                                                                                                                                                                                                                                                                                                                                                                                                                                                               | Room    | Room            | Ki   | itchen/ Dining/<br>Living |       |     |       | Kitchen/ Dining/<br>Living |      | 2700 | 1014_Fourteen_Floor_Plan                                 |
| _      |              |           |                  |                                               | Kitcher | n/ Dining/          | Room                                         | Room     | Room                                                                                                                                                                                                                                                                                                                                                                                                                                                                                                                                                                                                                                                                                                                                                                                                                                                                                                                                                                                                                                                                                                                                                                                                                                                                                                                                                                                                                                                                                                                                                                                                                                                                                                                                                                                                                                                                               | Room    | Room            |      | itchen/ Dining/           |       |     |       | Kitchen/ Dining/           |      | 2700 | 76.20 m<br>10 <u>13_Th</u> irteent <u>h_Floor_Plan</u> ▼ |
|        | <br>71.709 i |           |                  |                                               |         | ving<br>n/ Dining/  | Ž                                            |          |                                                                                                                                                                                                                                                                                                                                                                                                                                                                                                                                                                                                                                                                                                                                                                                                                                                                                                                                                                                                                                                                                                                                                                                                                                                                                                                                                                                                                                                                                                                                                                                                                                                                                                                                                                                                                                                                                    |         |                 |      | Living<br>tchen/ Dining/  |       |     |       | Living<br>Kitchen/ Dining/ | ļ —— |      | 73.50 m<br>1012_Twelfth_Floor_Plan                       |
| W      | 71.7091      | 69.599 m  | ec               | Extensive Green<br>.588 m <sup>—</sup> Roof—— | Li      | ving                | Room                                         | Room     | Room                                                                                                                                                                                                                                                                                                                                                                                                                                                                                                                                                                                                                                                                                                                                                                                                                                                                                                                                                                                                                                                                                                                                                                                                                                                                                                                                                                                                                                                                                                                                                                                                                                                                                                                                                                                                                                                                               | Room    | Room            |      | Living                    |       |     | K     | Living                     |      | 2700 | 70.80 m<br>1011_Eleventh_Floor_Plan                      |
| 9<br>6 | 8.400 m      | 09.399 11 |                  |                                               |         | n/ Dining/<br>ving  | Room                                         | Room     | Room                                                                                                                                                                                                                                                                                                                                                                                                                                                                                                                                                                                                                                                                                                                                                                                                                                                                                                                                                                                                                                                                                                                                                                                                                                                                                                                                                                                                                                                                                                                                                                                                                                                                                                                                                                                                                                                                               | Room    | Room            |      | itchen/ Dining/<br>Living |       |     |       | Kitchen/ Dining/<br>Living | 1    | 2700 | 68.10 m                                                  |
| oom    | Room         | Room      |                  | Kitchen/ Dining/<br>Living                    | Roon    | n Room              | Room                                         | Room     | Room                                                                                                                                                                                                                                                                                                                                                                                                                                                                                                                                                                                                                                                                                                                                                                                                                                                                                                                                                                                                                                                                                                                                                                                                                                                                                                                                                                                                                                                                                                                                                                                                                                                                                                                                                                                                                                                                               | Room    | Room            | Ki   | itchen/ Dining/<br>Living |       |     |       | Kitchen/ Dining/<br>Living |      | 2700 | 1010_Tenth_Floor_Plan                                    |
| oom    | Room         | Room      |                  | Kitchen/ Dining/                              | Roon    | n Room              | Room                                         | Room     | Room                                                                                                                                                                                                                                                                                                                                                                                                                                                                                                                                                                                                                                                                                                                                                                                                                                                                                                                                                                                                                                                                                                                                                                                                                                                                                                                                                                                                                                                                                                                                                                                                                                                                                                                                                                                                                                                                               | Room    | Room            | T Ki | tchen/ Dining/            |       | 1   |       | Kitchen/ Dining/           |      | 2700 | 65.40 m<br><u>100</u> 9_Nint <u>h_Floor_Plan</u>         |
|        |              |           |                  | Living<br>Kitchen/ Dining/                    |         |                     |                                              | 1        |                                                                                                                                                                                                                                                                                                                                                                                                                                                                                                                                                                                                                                                                                                                                                                                                                                                                                                                                                                                                                                                                                                                                                                                                                                                                                                                                                                                                                                                                                                                                                                                                                                                                                                                                                                                                                                                                                    | 1       | Ť.              |      | Living<br>itchen/ Dining/ |       |     |       | Living<br>Kitchen/ Dining/ | 110  |      | 62.70 m<br>1008_Eighth_Floor_Plan                        |
| oom    | Room         | Room      |                  | Living                                        | Roon    | n Room              | Room                                         | Room     | Room                                                                                                                                                                                                                                                                                                                                                                                                                                                                                                                                                                                                                                                                                                                                                                                                                                                                                                                                                                                                                                                                                                                                                                                                                                                                                                                                                                                                                                                                                                                                                                                                                                                                                                                                                                                                                                                                               | Room    | Room            |      | Living                    |       |     |       | Living                     | 461  | 2700 | 60.00 m<br>1007_Seventh_Floor_Plan  ❤                    |
| oom    | Room         | Room      |                  | Kitchen/ Dining/<br>Living                    | Room    | Room                | Room                                         | Room     | Room                                                                                                                                                                                                                                                                                                                                                                                                                                                                                                                                                                                                                                                                                                                                                                                                                                                                                                                                                                                                                                                                                                                                                                                                                                                                                                                                                                                                                                                                                                                                                                                                                                                                                                                                                                                                                                                                               | Room    | Room            |      | tchen/ Dining/<br>Living  |       |     |       | Kitchen/ Dining/<br>Living |      | 2700 | 57.30 m                                                  |
| oom    | Room         | Room      |                  | Kitchen/ Dining/<br>Living                    | Room    | Room                | Room                                         | Room     | Room                                                                                                                                                                                                                                                                                                                                                                                                                                                                                                                                                                                                                                                                                                                                                                                                                                                                                                                                                                                                                                                                                                                                                                                                                                                                                                                                                                                                                                                                                                                                                                                                                                                                                                                                                                                                                                                                               | Room    | Room            | Ki   | itchen/ Dining/<br>Living |       |     |       | Kitchen/ Dining/<br>Living |      | 2700 | <u>1006_Sixth_Floor_Plan</u>                             |
| oom    | Room         | Room      | — —              | Kitchen/ Dining/                              | Room    | Room                | Room                                         | Room     | Room                                                                                                                                                                                                                                                                                                                                                                                                                                                                                                                                                                                                                                                                                                                                                                                                                                                                                                                                                                                                                                                                                                                                                                                                                                                                                                                                                                                                                                                                                                                                                                                                                                                                                                                                                                                                                                                                               | Room    | Room            | Ki   | itchen/ Dining/           |       |     |       | Kitchen/ Dining/           |      | 2700 | 1005_Fifth_Eloor_Plan V                                  |
|        |              |           | - —              | Living<br>Kitchen/ Dining/                    |         |                     |                                              | 2        |                                                                                                                                                                                                                                                                                                                                                                                                                                                                                                                                                                                                                                                                                                                                                                                                                                                                                                                                                                                                                                                                                                                                                                                                                                                                                                                                                                                                                                                                                                                                                                                                                                                                                                                                                                                                                                                                                    | 1       |                 |      | Living<br>itchen/ Dining/ |       |     |       | Living<br>Kitchen/ Dining/ |      |      | 51.90 m<br>1004_Fourth_Floor_Plan ────                   |
| oom    | Room         | Room      | Amenity External | Living                                        | Room    | Room                | Room                                         | Room     | Room                                                                                                                                                                                                                                                                                                                                                                                                                                                                                                                                                                                                                                                                                                                                                                                                                                                                                                                                                                                                                                                                                                                                                                                                                                                                                                                                                                                                                                                                                                                                                                                                                                                                                                                                                                                                                                                                               | Room    | Room            |      | Living                    |       |     |       | Living                     |      | 2700 | 49.20 m<br>1003_Third_Floor_Plan                         |
| om     | Room         | Room      | 47.000 m         | Kitchen/ Dining/<br>Living                    | Room    | Room                | Room                                         | Room     | Room                                                                                                                                                                                                                                                                                                                                                                                                                                                                                                                                                                                                                                                                                                                                                                                                                                                                                                                                                                                                                                                                                                                                                                                                                                                                                                                                                                                                                                                                                                                                                                                                                                                                                                                                                                                                                                                                               | Room    | Room            | K    | itchen/ Dining/<br>Living |       |     |       | Kitchen/ Dining/<br>Living |      | 2700 | 46.50 m                                                  |
| ł      |              |           |                  | Open Kitchen                                  | Room    | Room                | Room                                         |          | Room                                                                                                                                                                                                                                                                                                                                                                                                                                                                                                                                                                                                                                                                                                                                                                                                                                                                                                                                                                                                                                                                                                                                                                                                                                                                                                                                                                                                                                                                                                                                                                                                                                                                                                                                                                                                                                                                               | Room    | Room            | - Ki | itchen/ Dining/           |       |     |       | Kitchen/ Dining/           |      | 3400 |                                                          |
|        |              |           |                  |                                               |         |                     |                                              |          |                                                                                                                                                                                                                                                                                                                                                                                                                                                                                                                                                                                                                                                                                                                                                                                                                                                                                                                                                                                                                                                                                                                                                                                                                                                                                                                                                                                                                                                                                                                                                                                                                                                                                                                                                                                                                                                                                    |         |                 |      | Living                    |       | -   |       | Living                     |      | ~    | 43.10 m<br>1001_First_Floor_Plan                         |
|        |              | 40.200 m  | Bike Store       |                                               | B       | oH 🚺                | aff Chang<br>Room an<br>Sh <del>owe</del> rs | d Loc    | Taxa and the second secon |         | Adm<br>Offic    |      |                           |       |     |       | Break-out<br>Space         |      | 4000 | 40.20 m<br>000M_Mezzanine Floor Level                    |
| -      | -            |           |                  |                                               |         |                     | Silowers                                     |          |                                                                                                                                                                                                                                                                                                                                                                                                                                                                                                                                                                                                                                                                                                                                                                                                                                                                                                                                                                                                                                                                                                                                                                                                                                                                                                                                                                                                                                                                                                                                                                                                                                                                                                                                                                                                                                                                                    |         |                 | _    |                           |       |     |       |                            |      |      | 39.10 m<br>Groun <u>d_Floor_Plan</u> ──                  |
|        |              |           | 36.900           |                                               |         | Sprinkle<br>Roo     |                                              | 35.100   | m                                                                                                                                                                                                                                                                                                                                                                                                                                                                                                                                                                                                                                                                                                                                                                                                                                                                                                                                                                                                                                                                                                                                                                                                                                                                                                                                                                                                                                                                                                                                                                                                                                                                                                                                                                                                                                                                                  |         | Block 1<br>Tank |      |                           |       |     | -     |                            |      | 4000 | 36.90 m<br>10B1_Lower GF Cycle_Level ▼                   |
| _      |              |           |                  |                                               |         |                     |                                              | <b>V</b> |                                                                                                                                                                                                                                                                                                                                                                                                                                                                                                                                                                                                                                                                                                                                                                                                                                                                                                                                                                                                                                                                                                                                                                                                                                                                                                                                                                                                                                                                                                                                                                                                                                                                                                                                                                                                                                                                                    |         |                 |      |                           |       |     |       |                            |      |      | 35.10 m                                                  |
|        |              |           |                  |                                               |         |                     |                                              |          |                                                                                                                                                                                                                                                                                                                                                                                                                                                                                                                                                                                                                                                                                                                                                                                                                                                                                                                                                                                                                                                                                                                                                                                                                                                                                                                                                                                                                                                                                                                                                                                                                                                                                                                                                                                                                                                                                    |         |                 |      |                           |       |     |       |                            |      |      |                                                          |
|        |              |           |                  |                                               |         |                     |                                              |          |                                                                                                                                                                                                                                                                                                                                                                                                                                                                                                                                                                                                                                                                                                                                                                                                                                                                                                                                                                                                                                                                                                                                                                                                                                                                                                                                                                                                                                                                                                                                                                                                                                                                                                                                                                                                                                                                                    |         |                 |      |                           |       |     |       |                            |      |      |                                                          |