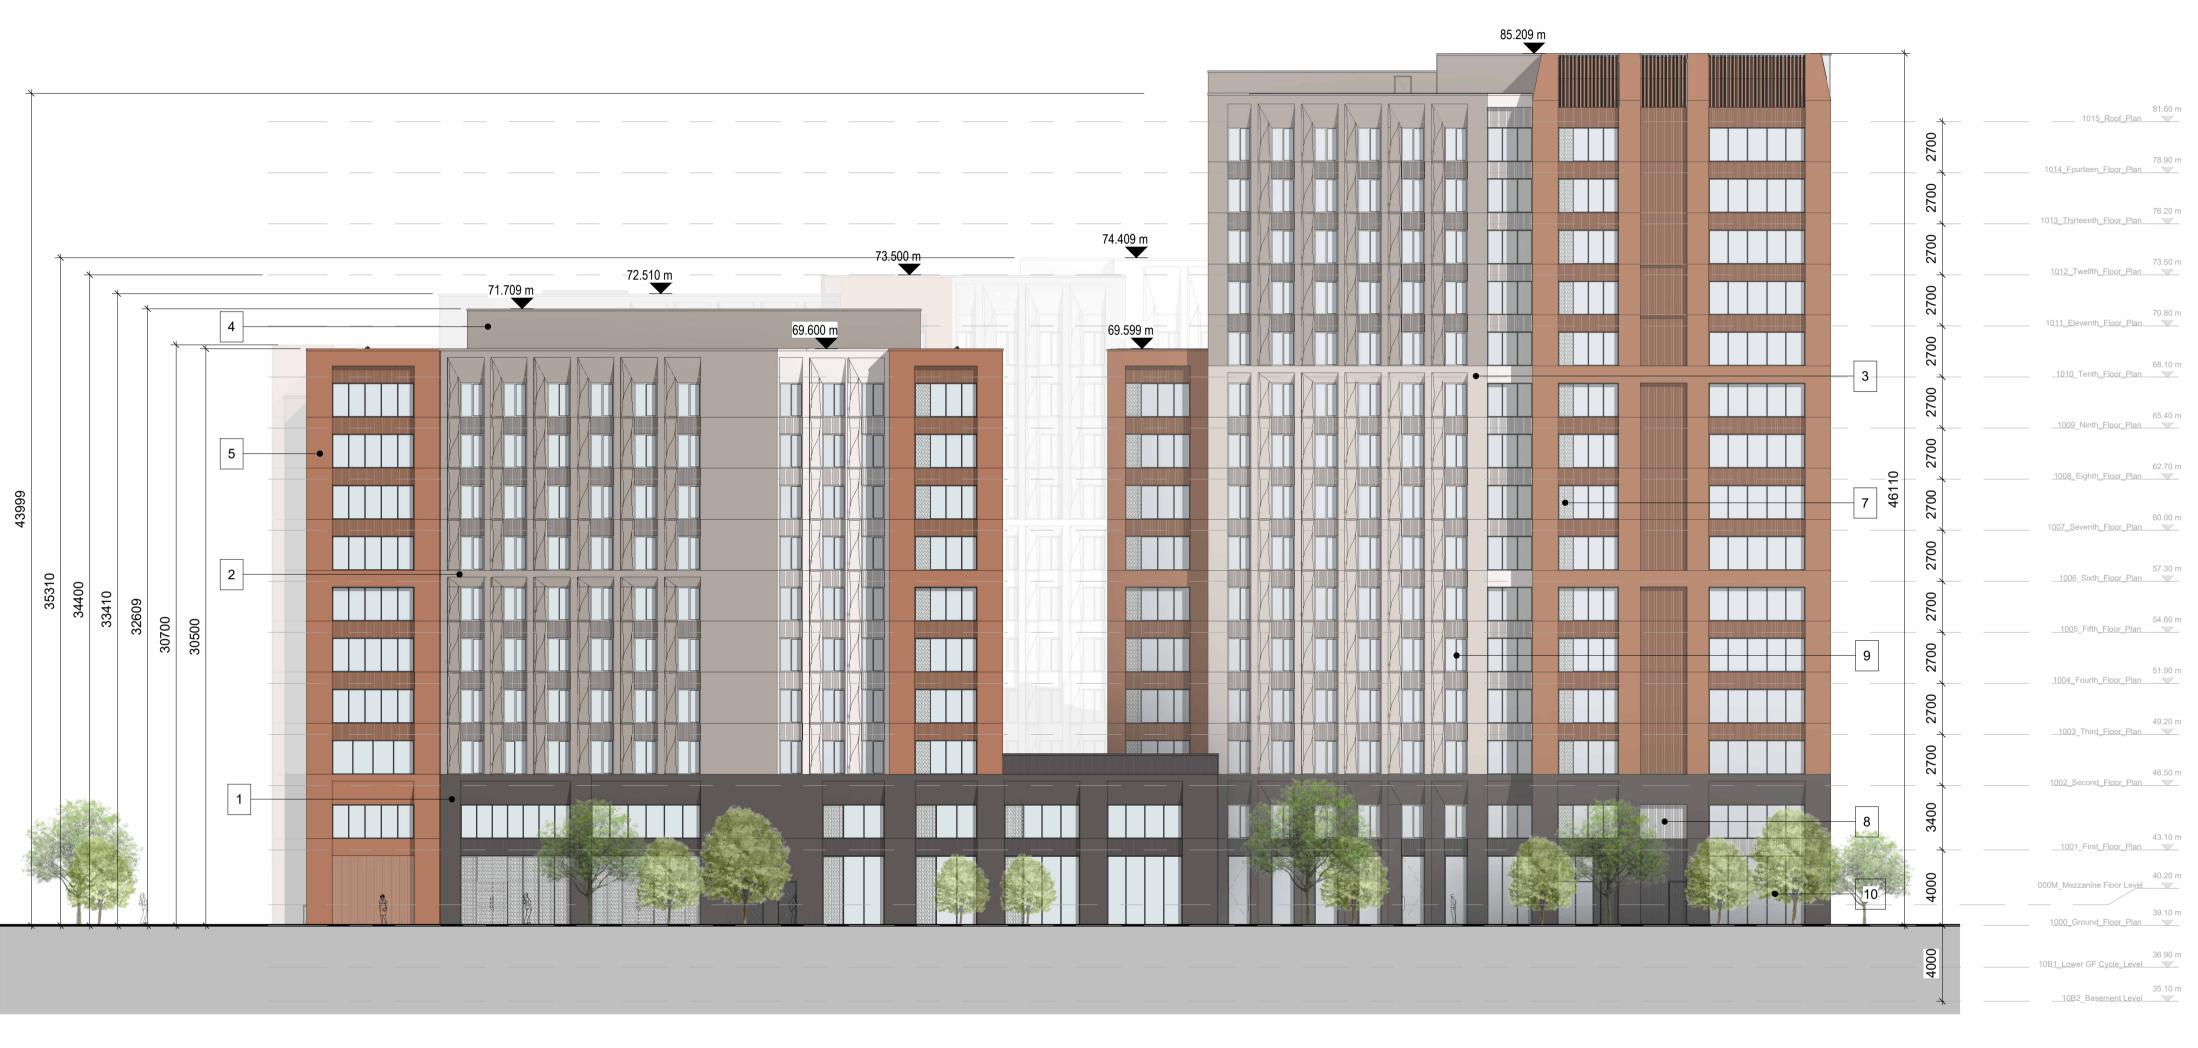

Material Key

| 1  | Black Pre-fabricated Concrete<br>Panel with Stone Effect               |
|----|------------------------------------------------------------------------|
| 2  | Dark Shade of Grey Pre-fabricated<br>Concrete Panel with Stone Effect  |
| 3  | Medium Shade of Grey Pre-fabricated Concrete Panel with Stone Effect   |
| 4  | Light Shade of Grey Pre-fabricated<br>Concrete Panel with Stone Effect |
| 5  | Red Pre-fabricated Concrete Panel with Stone Effect                    |
| 6  | Pre-fabricated Panel with<br>Vertical Decorative Elements              |
| 7  | Powder Coated Decorative<br>Metal Panel                                |
| 8  | Powder Coated Metal Panel with<br>Vertical Decoartive Elements         |
| 9  | Glazing with Opening Light                                             |
| 10 | Fixed Glazed Panel                                                     |

East Elevation 1

\_\_\_\_\_\_ Key Plan Scale (@ A1) **Drawing Title** 

Copyright in all documents and drawings prepared by HKR Architectural Services Ltd. and in any works executed from those documents and drawings shall remain the property of HKR Architectural Services Ltd. unless otherwise agreed at

This drawing is to be read in conjunction with all relevant engineers & specialists drawings, specifications and contract documents. Work to figured dimensions only. All dimensions to be verified by the contractor on site. All discrepancies should be reported to the architect prior to commencement of the works.

**DESIGN PHASE** 

PURPOSE OF ISSUE For Information For Comment For Approval Tender Contract For Construction O As Built

Planning

Building Control

0 2 4 Scale 1:200 @ A1

1:200 East Elevation 1 HKR Project No. ♀ 04021 Revision

Project Title Drawing No. Gowan House GWH-HKR-XX-ZZ-DR-A-0400