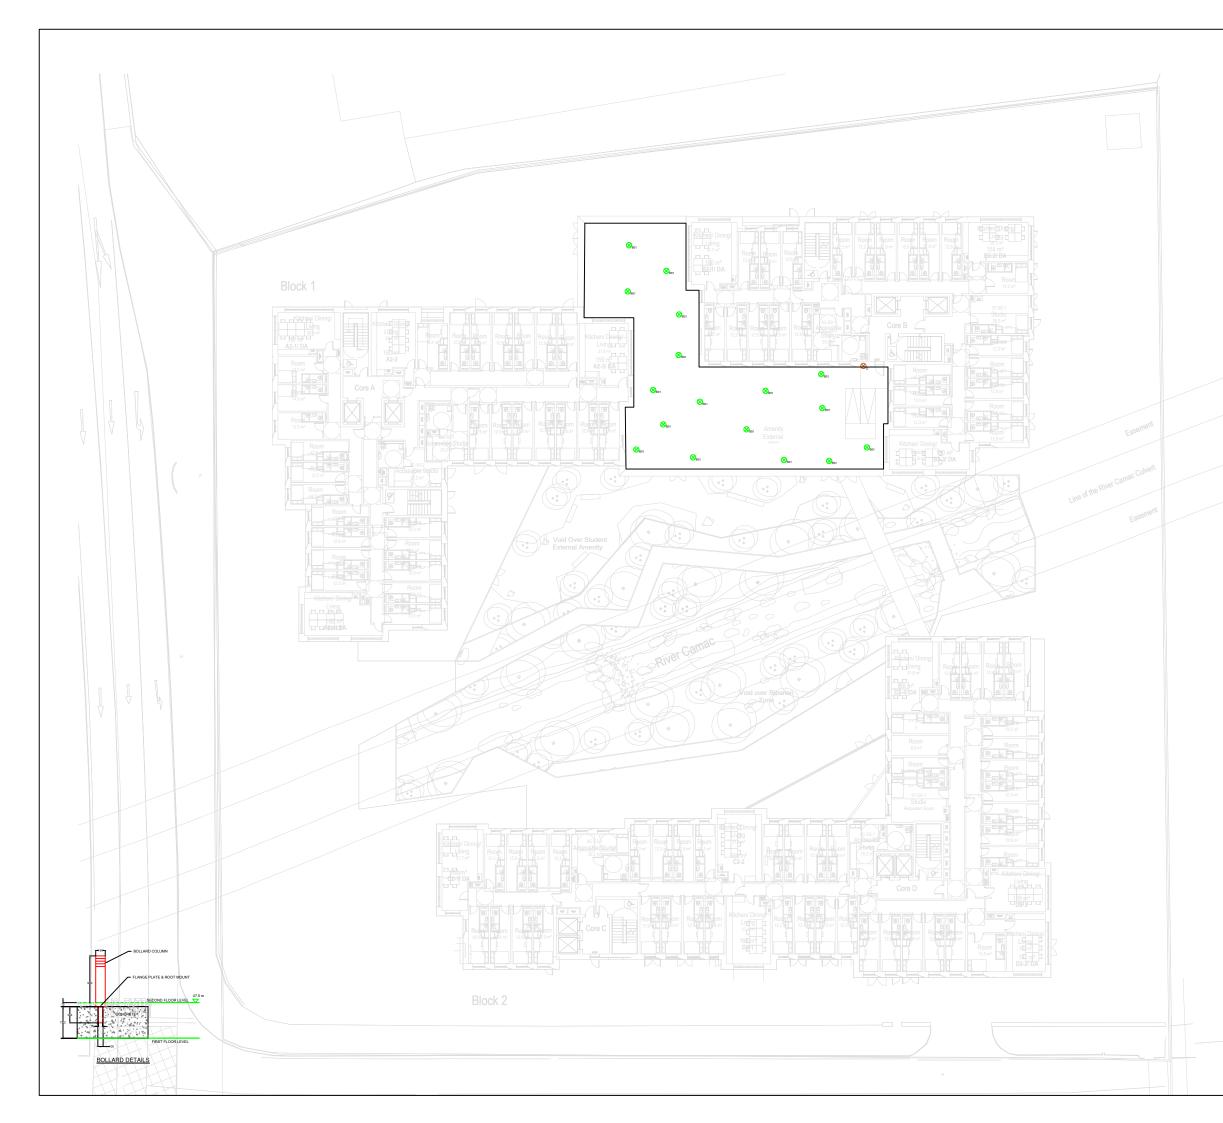

|   | THIS DRAWING IS THE PROPERTY OF DELAP & WALLER AND MAY ONLY BE USED WITH THEIR WRITTEN APPROVAL.                                                                                                                                                                                                                         |
|---|--------------------------------------------------------------------------------------------------------------------------------------------------------------------------------------------------------------------------------------------------------------------------------------------------------------------------|
|   | DO NOT SCALE FROM THIS DRAWING.<br>GENERAL NOTES.                                                                                                                                                                                                                                                                        |
|   | THIS DRAWING TO BE READ IN CONJUNCTION WITH ALL OTHER RELEVANT DRAWINGS AND SPECIFICATIONS                                                                                                                                                                                                                               |
|   | ALL DIMENSIONS ARE IN MILLIMETRES UNLESS OTHERWISE STATED.<br>THIS DRAWING IS NOT AN INSTALLATION DRAWING THE CONTRACTOR SHALL BE RESPONSIBLE FOR THE                                                                                                                                                                    |
|   | THIS DRAWING IS NOT AN INSTALLATION DRAWING. THE CONTRACTOR SHALL BE RESPONSIBLE FOR THE<br>PRODUCTION OF FABRICATION AND INSTALLATION DRAWINGS, SHALL BE FANLIABE WITH OTHERW WORKS<br>PACKAGES WHICH DIRECTLY INTERFACE WITH HIS PACKAGE AND COORDINATE WITH THE FABRICATION AND<br>INSTALLATION DRAWINGS ACCORDINGLY. |
|   | THE CONTRACTOR SHALL BE RESPONSIBLE FOR THE DESIGN, SUPPLY AND INSTALLATION OF SUPPORTS,<br>BRACKETING SYSTEMS, AND SECONDARY STEELWORK SUPPORTS REQUIRED FOR THIS WORKS PACKAGE,<br>UNLESS OTHERWISE STATED.                                                                                                            |
|   | UNLESS OTHERWISE STATED.<br>SHOULD ANY DISCREPANCIES BE APPARENT IN THIS DRAWING, THE ENGINEER SHALL BE MADE AWARE OF THIS<br>FOR FURTHER ACTION.                                                                                                                                                                        |
|   |                                                                                                                                                                                                                                                                                                                          |
|   | NOTES<br>1. CONTRACTOR SHALL ADHERE TO LATEST WCC GENERAL                                                                                                                                                                                                                                                                |
|   | SPECIFICATION FOR PUBLIC LIGHTING DESIGN AND INSTALLATION IN<br>RESIDENTIAL INDUSTRIAL AND COMMERCIAL DEVELOPMENTS IN THE                                                                                                                                                                                                |
|   | RESPECTIVE COUNCIL AREA.<br>2. ALL DETAILS ARE INDICATIVE ONLY AND SUBJECT TO<br>MANUFACTURERS RECOMMENDATIONS, UTILITY / COUNCIL / LOCAL                                                                                                                                                                                |
|   | AUTHORITY REQUIREMENTS AND PROJECT AND SITE SPECIFIC<br>CONDITIONS.<br>3. ALL PUBLIC LIGHTING LANTERNS TO BE WIRED IN 3X6MM <sup>2</sup>                                                                                                                                                                                 |
|   | XLPE/SWA/PVC CABLE.<br>4. ALL PUBLIC LIGHTING LANTERNS SHALL BE FITTED DIRECTLY ON TOP                                                                                                                                                                                                                                   |
|   | OF COLUMNS.<br>5. COLUMNS SHALL BE OF THE TUBULAR STEEL TYPE C/W FRAMED<br>DOOR. STEEL TO BS4380 GRADE 43 C (MINIMUM THICKNESS OF 3MM).                                                                                                                                                                                  |
|   | HOT DIP GALVANIZE TO BS729.<br>6 THERE MUST RE 2M SEPARATION BETWEEN ESB AND PL MINLPILLARS                                                                                                                                                                                                                              |
|   | MINI PILLAR IN TO PL MINI PILLAR DUCT.<br>8. NEW COLUMNS SHALL NOT BE ERECTED UNDER OR CLOSE TO ANY                                                                                                                                                                                                                      |
|   | EXISTING THEES OR WITHIN 10MTRS RADIUS OF NEW TREES UNTIL<br>WRITTEN CONFIRMATION RECEIVED FROM COUNCIL'S PUBLIC<br>LIGHTING DEPT                                                                                                                                                                                        |
|   | <ol> <li>ALL DUCTING, MIDI PILLARS, ACCESS CHAMBERS TO BE<br/>INSTALLED TO COUNCIL GUIDELINES AND SPECIFICATIONS</li> <li>ALL DUCTS TO BE INCLUDED WITH DRAW ROPES IN ACCORDANCE<br/>WITH UTILITY COMPANYLOCAL AUTHORITY RECOMMENDATIONS</li> </ol>                                                                      |
|   | <ol> <li>THESE DRAWINGS ARE TO BE READ IN CONJUNCTION WITH ALL</li> </ol>                                                                                                                                                                                                                                                |
|   | CONTRACT DOCUMENTS<br>12. REFER TO DETAILS DRAWING FOR PUBLIC LIGHTING DETAILS                                                                                                                                                                                                                                           |
|   | LEGENDS                                                                                                                                                                                                                                                                                                                  |
|   | ESB MINI PILLAR & VC2 VAULT                                                                                                                                                                                                                                                                                              |
|   | JB1 PUBLIC LIGHTING CHAMBER                                                                                                                                                                                                                                                                                              |
|   | PUBLIC LIGHTING MIDI PILLAR<br>100 MM RED HDPE DUCT,5MM                                                                                                                                                                                                                                                                  |
|   | WALL PUBLIC LIGHTING DUCT<br>ESB UNDERGROUND DUCTING - 125mm/2 TO ESB SPEC                                                                                                                                                                                                                                               |
|   | PUBLIC LIGHTING UNDERGROUND DUCTING                                                                                                                                                                                                                                                                                      |
|   | 50mmØ TO ESB SPEC                                                                                                                                                                                                                                                                                                        |
|   | AMENITY BUILDING BOUNDARY                                                                                                                                                                                                                                                                                                |
|   | APPROVED SITE BOUNDARY PUBLIC LIGHTING SYMBOL                                                                                                                                                                                                                                                                            |
|   |                                                                                                                                                                                                                                                                                                                          |
|   |                                                                                                                                                                                                                                                                                                                          |
|   | PUBLIC LIGHING COLUMN/POLE TYPE                                                                                                                                                                                                                                                                                          |
|   |                                                                                                                                                                                                                                                                                                                          |
|   | PL1 6M STEEL STEPPED TABULAR COLUMN<br>TAKEN IN CHARGE BY DCC                                                                                                                                                                                                                                                            |
|   | PL2 4M STEEL STEPPED TABULAR COLUMN                                                                                                                                                                                                                                                                                      |
|   | SITE LIGHTING                                                                                                                                                                                                                                                                                                            |
|   | 801 NEW PROPOSED BOLLARD LIGHTING                                                                                                                                                                                                                                                                                        |
|   | NEW PROPOSED WALL MOUNTED                                                                                                                                                                                                                                                                                                |
|   | F NEW PROPOSED CEILING LUMINAIRES                                                                                                                                                                                                                                                                                        |
|   | LANTERN TYPE                                                                                                                                                                                                                                                                                                             |
|   |                                                                                                                                                                                                                                                                                                                          |
|   | A - OSRAM HWD 4LED 1230-54 4000K-13W                                                                                                                                                                                                                                                                                     |
|   | B - ADMIRALTY, STAINLESS STEEL LED BOLLARD 10W,                                                                                                                                                                                                                                                                          |
|   | AB10-A1W-00-SS316                                                                                                                                                                                                                                                                                                        |
|   | D - ASD LIGHTING, STEALTH ELITE, LED-4000K-20W                                                                                                                                                                                                                                                                           |
|   |                                                                                                                                                                                                                                                                                                                          |
|   | F - ASD LIGHTING, HORIZON ROUND PLAIN, LED-4000K-7.4W                                                                                                                                                                                                                                                                    |
|   |                                                                                                                                                                                                                                                                                                                          |
|   | G - THORN, AVENUE F2-LED-4000K-18W                                                                                                                                                                                                                                                                                       |
|   |                                                                                                                                                                                                                                                                                                                          |
| 1 | P1 25/08/2023 PLANNING ISSUE TD WL                                                                                                                                                                                                                                                                                       |
|   | P 24/05/2023 PLANNING ISSUE MK JB                                                                                                                                                                                                                                                                                        |
|   | Nevision Date Details Drn Child                                                                                                                                                                                                                                                                                          |
|   | DELAP & WALLER                                                                                                                                                                                                                                                                                                           |
|   | +353 1 535 5900                                                                                                                                                                                                                                                                                                          |
|   | dublin@delapandwaller.com                                                                                                                                                                                                                                                                                                |
|   | DELAP & WALLER www.delapandwaller.com                                                                                                                                                                                                                                                                                    |
| f | Antrim 🛛 Dublin 🗌 London                                                                                                                                                                                                                                                                                                 |
|   | ARCHITECT                                                                                                                                                                                                                                                                                                                |
|   | HKR ARCHITECTS                                                                                                                                                                                                                                                                                                           |
|   | PROJECT                                                                                                                                                                                                                                                                                                                  |
|   | GOWAN HOUSE                                                                                                                                                                                                                                                                                                              |
|   | GOMATHOODE                                                                                                                                                                                                                                                                                                               |
| < |                                                                                                                                                                                                                                                                                                                          |
| / |                                                                                                                                                                                                                                                                                                                          |
| / |                                                                                                                                                                                                                                                                                                                          |
| / | PROPOSED SITE LIGHTING LAYOUT                                                                                                                                                                                                                                                                                            |
| / | SECOND FLOOR                                                                                                                                                                                                                                                                                                             |
| / |                                                                                                                                                                                                                                                                                                                          |
| / | DESIGNED DATE FLOOR                                                                                                                                                                                                                                                                                                      |
|   | MK MAY 2023<br>DRAWN SCALE SECOND                                                                                                                                                                                                                                                                                        |
| / | JB 1:400 @ A3                                                                                                                                                                                                                                                                                                            |
|   | 22135-L00-DR-DLW-E-604 P1                                                                                                                                                                                                                                                                                                |
|   | DRG STATUS                                                                                                                                                                                                                                                                                                               |
|   | PLANNING                                                                                                                                                                                                                                                                                                                 |