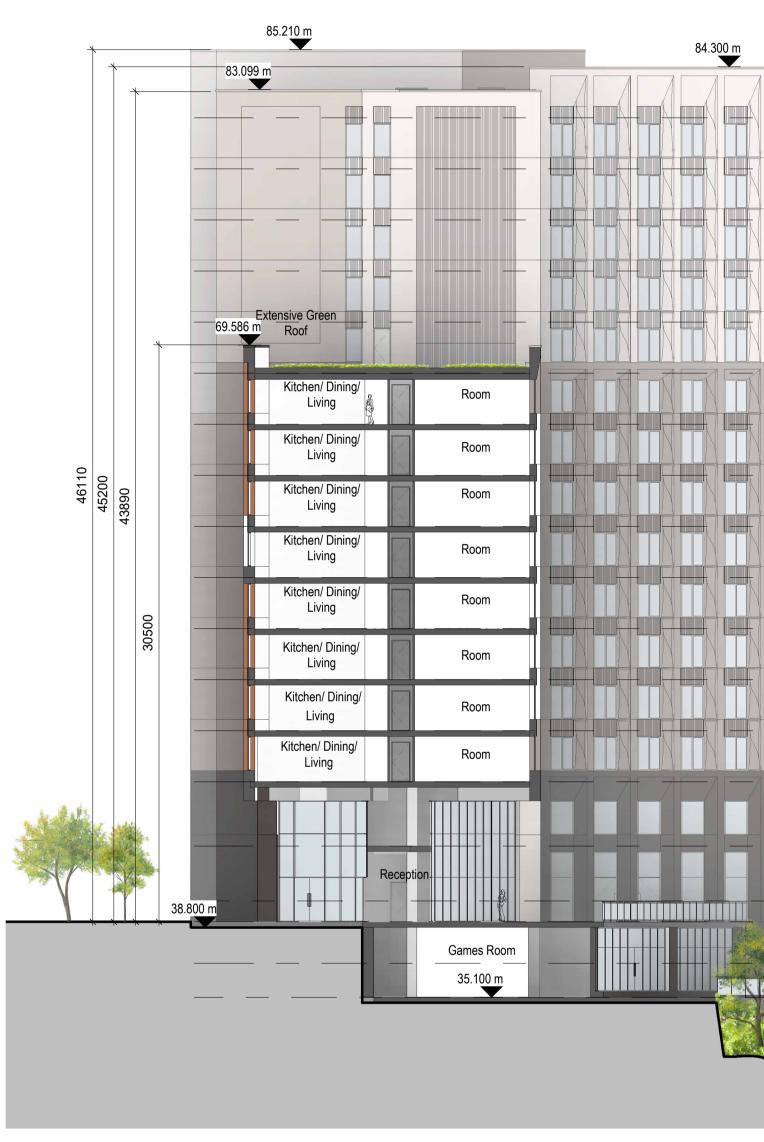

57 Great Suffolk Street London SE1 0BB United Kingdom Malclose Li

🔳 London 🗆 Dubai 🗆 Abu Dhabi 🗆 Dublin

H K R ARCHITECTS

T: +44 (0)207 096 9072 F: +44 (0)207 436 1301

|          |          |                        |       |                         |                     |                       | 2                                                |
|----------|----------|------------------------|-------|-------------------------|---------------------|-----------------------|--------------------------------------------------|
|          |          |                        |       |                         |                     |                       | 1015 <u>_Roof_Plan</u>                           |
|          |          |                        |       |                         |                     |                       | 7<br>10 <u>14_</u> Fourteen <u>_Floor_Plan</u>   |
|          |          |                        |       |                         |                     |                       | 7<br>101 <u>3_Thi</u> rteenth <u>_Floor_Plan</u> |
|          |          |                        |       |                         |                     |                       | 7                                                |
|          | 71.709 m |                        |       |                         |                     |                       | 1012_Twelfth_Floor_Plan                          |
| 69.599   | m        |                        |       | 69                      | .600 m <sup>-</sup> |                       | 7<br>1 <u>011_El</u> eventh <u>Floor_Plan</u>    |
|          |          |                        |       | Amenity Ex              | ternat              | 7. <u>1</u> 00 m-     | 6<br>_ <u>1010_</u> Tenth <u>_Floor_Plan</u>     |
|          |          |                        |       |                         | 00 m                |                       | 6<br>1009_Ninth_Floor_Plan                       |
|          |          |                        |       | Room                    | Room                |                       |                                                  |
|          |          |                        |       |                         |                     |                       | 6<br><u>1008_</u> Eighth <u>_Floor_Plan</u>      |
|          |          |                        |       | Room                    | Room                |                       | 6<br>1 <u>007_S</u> eventh <u>Floor_Plan</u>     |
|          |          |                        |       | Room                    | Room                |                       | 5<br>1006_Sixth_Floor_Plan                       |
|          |          |                        |       | Room                    | Room                | 500<br>32609          | 5                                                |
|          |          |                        |       | Room                    | Room                | 28000<br>30500<br>326 | 1005_Fifth_Floor_Plan                            |
|          |          |                        |       |                         |                     |                       | 5<br>_1004_Fourth_Floor_Plan                     |
| 48.200 m |          |                        |       | Room                    | Room                |                       | 4<br>1003_Third_Floor_Plan                       |
| 48.200 m |          |                        | i     | Room                    | Room                |                       | 4                                                |
|          |          |                        |       |                         |                     |                       | 1002_Second_Floor_Plan                           |
|          |          |                        |       | 43.100 m                | Themed Lounge       |                       | 4<br>1001_First_Floor_Plan                       |
|          |          | e <mark>lét</mark> ∗ − |       | Cycle                   | Main<br>Co-Working  |                       | 4<br>000M_Mezzanine Floor L <u>evel</u>          |
|          | DATT     |                        |       |                         | Area                |                       | 3                                                |
|          |          |                        |       | Accessible<br>Break-Out | Store/<br>BOH       |                       | 3<br>10B <u>1_Low</u> er GF <u>Cycle_Level</u>   |
|          |          |                        |       | Diduk out               | Don                 | ļ                     | 10B2 <u>_Base</u>                                |
|          |          |                        | CIT 2 |                         |                     |                       |                                                  |
|          |          |                        |       |                         |                     |                       |                                                  |
|          |          |                        |       |                         |                     |                       |                                                  |