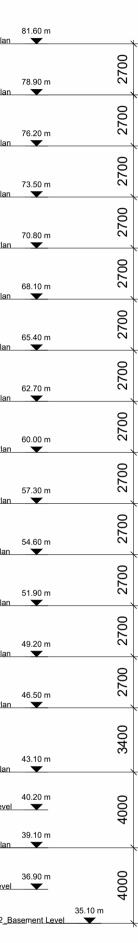

57 Great Suffolk Street London SE1 0BB United Kingdom Malclose Li

🔳 London 🗆 Dubai 🗆 Abu Dhabi 🗆 Dublin

H K R ARCHITECTS

T: +44 (0)207 096 9072 F: +44 (0)207 436 1301

|          |          |                        |       |                         |                     |                       | 2                                                |
|----------|----------|------------------------|-------|-------------------------|---------------------|-----------------------|--------------------------------------------------|
|          |          |                        |       |                         |                     |                       | 1015 <u>_Roof_Plan</u>                           |
|          |          |                        |       |                         |                     |                       | 7<br>10 <u>14_</u> Fourteen <u>_Floor_Plan</u>   |
|          |          |                        |       |                         |                     |                       | 7<br>101 <u>3_Thi</u> rteenth <u>_Floor_Plan</u> |
|          |          |                        |       |                         |                     |                       | 7                                                |
|          | 71.709 m |                        |       |                         |                     |                       | 1012_Twelfth_Floor_Plan                          |
| 69.599   | m        |                        |       | 69                      | .600 m <sup>-</sup> |                       | 7<br>1 <u>011_El</u> eventh <u>Floor_Plan</u>    |
|          |          |                        |       | Amenity Ex              | ternat              | 7. <u>1</u> 00 m-     | 6<br>_ <u>1010_</u> Tenth <u>_Floor_Plan</u>     |
|          |          |                        |       |                         | 00 m                |                       | 6<br>1009_Ninth_Floor_Plan                       |
|          |          |                        |       | Room                    | Room                |                       |                                                  |
|          |          |                        |       |                         |                     |                       | 6<br><u>1008_</u> Eighth <u>_Floor_Plan</u>      |
|          |          |                        |       | Room                    | Room                |                       | 6<br>1 <u>007_S</u> eventh <u>Floor_Plan</u>     |
|          |          |                        |       | Room                    | Room                |                       | 5<br>1006_Sixth_Floor_Plan                       |
|          |          |                        |       | Room                    | Room                | 500<br>32609          | 5                                                |
|          |          |                        |       | Room                    | Room                | 28000<br>30500<br>326 | 1005_Fifth_Floor_Plan                            |
|          |          |                        |       |                         |                     |                       | 5<br>_1004_Fourth_Floor_Plan                     |
| 48.200 m |          |                        |       | Room                    | Room                |                       | 4<br>1003_Third_Floor_Plan                       |
| 48.200 m |          |                        | i     | Room                    | Room                |                       | 4                                                |
|          |          |                        |       |                         |                     |                       | 1002_Second_Floor_Plan                           |
|          |          |                        |       | 43.100 m                | Themed Lounge       |                       | 4<br>1001_First_Floor_Plan                       |
|          |          | e <mark>lét</mark> ∗ − |       | Cycle                   | Main<br>Co-Working  |                       | 4<br>000M_Mezzanine Floor L <u>evel</u>          |
|          | DATT     |                        |       |                         | Area                |                       | 3                                                |
|          |          |                        |       | Accessible<br>Break-Out | Store/<br>BOH       |                       | 3<br>10B <u>1_Low</u> er GF <u>Cycle_Level</u>   |
|          |          |                        |       | Diduk out               | Don                 | ļ                     | 10B2 <u>_Base</u>                                |
|          |          |                        | CIT 2 |                         |                     |                       |                                                  |
|          |          |                        |       |                         |                     |                       |                                                  |
|          |          |                        |       |                         |                     |                       |                                                  |