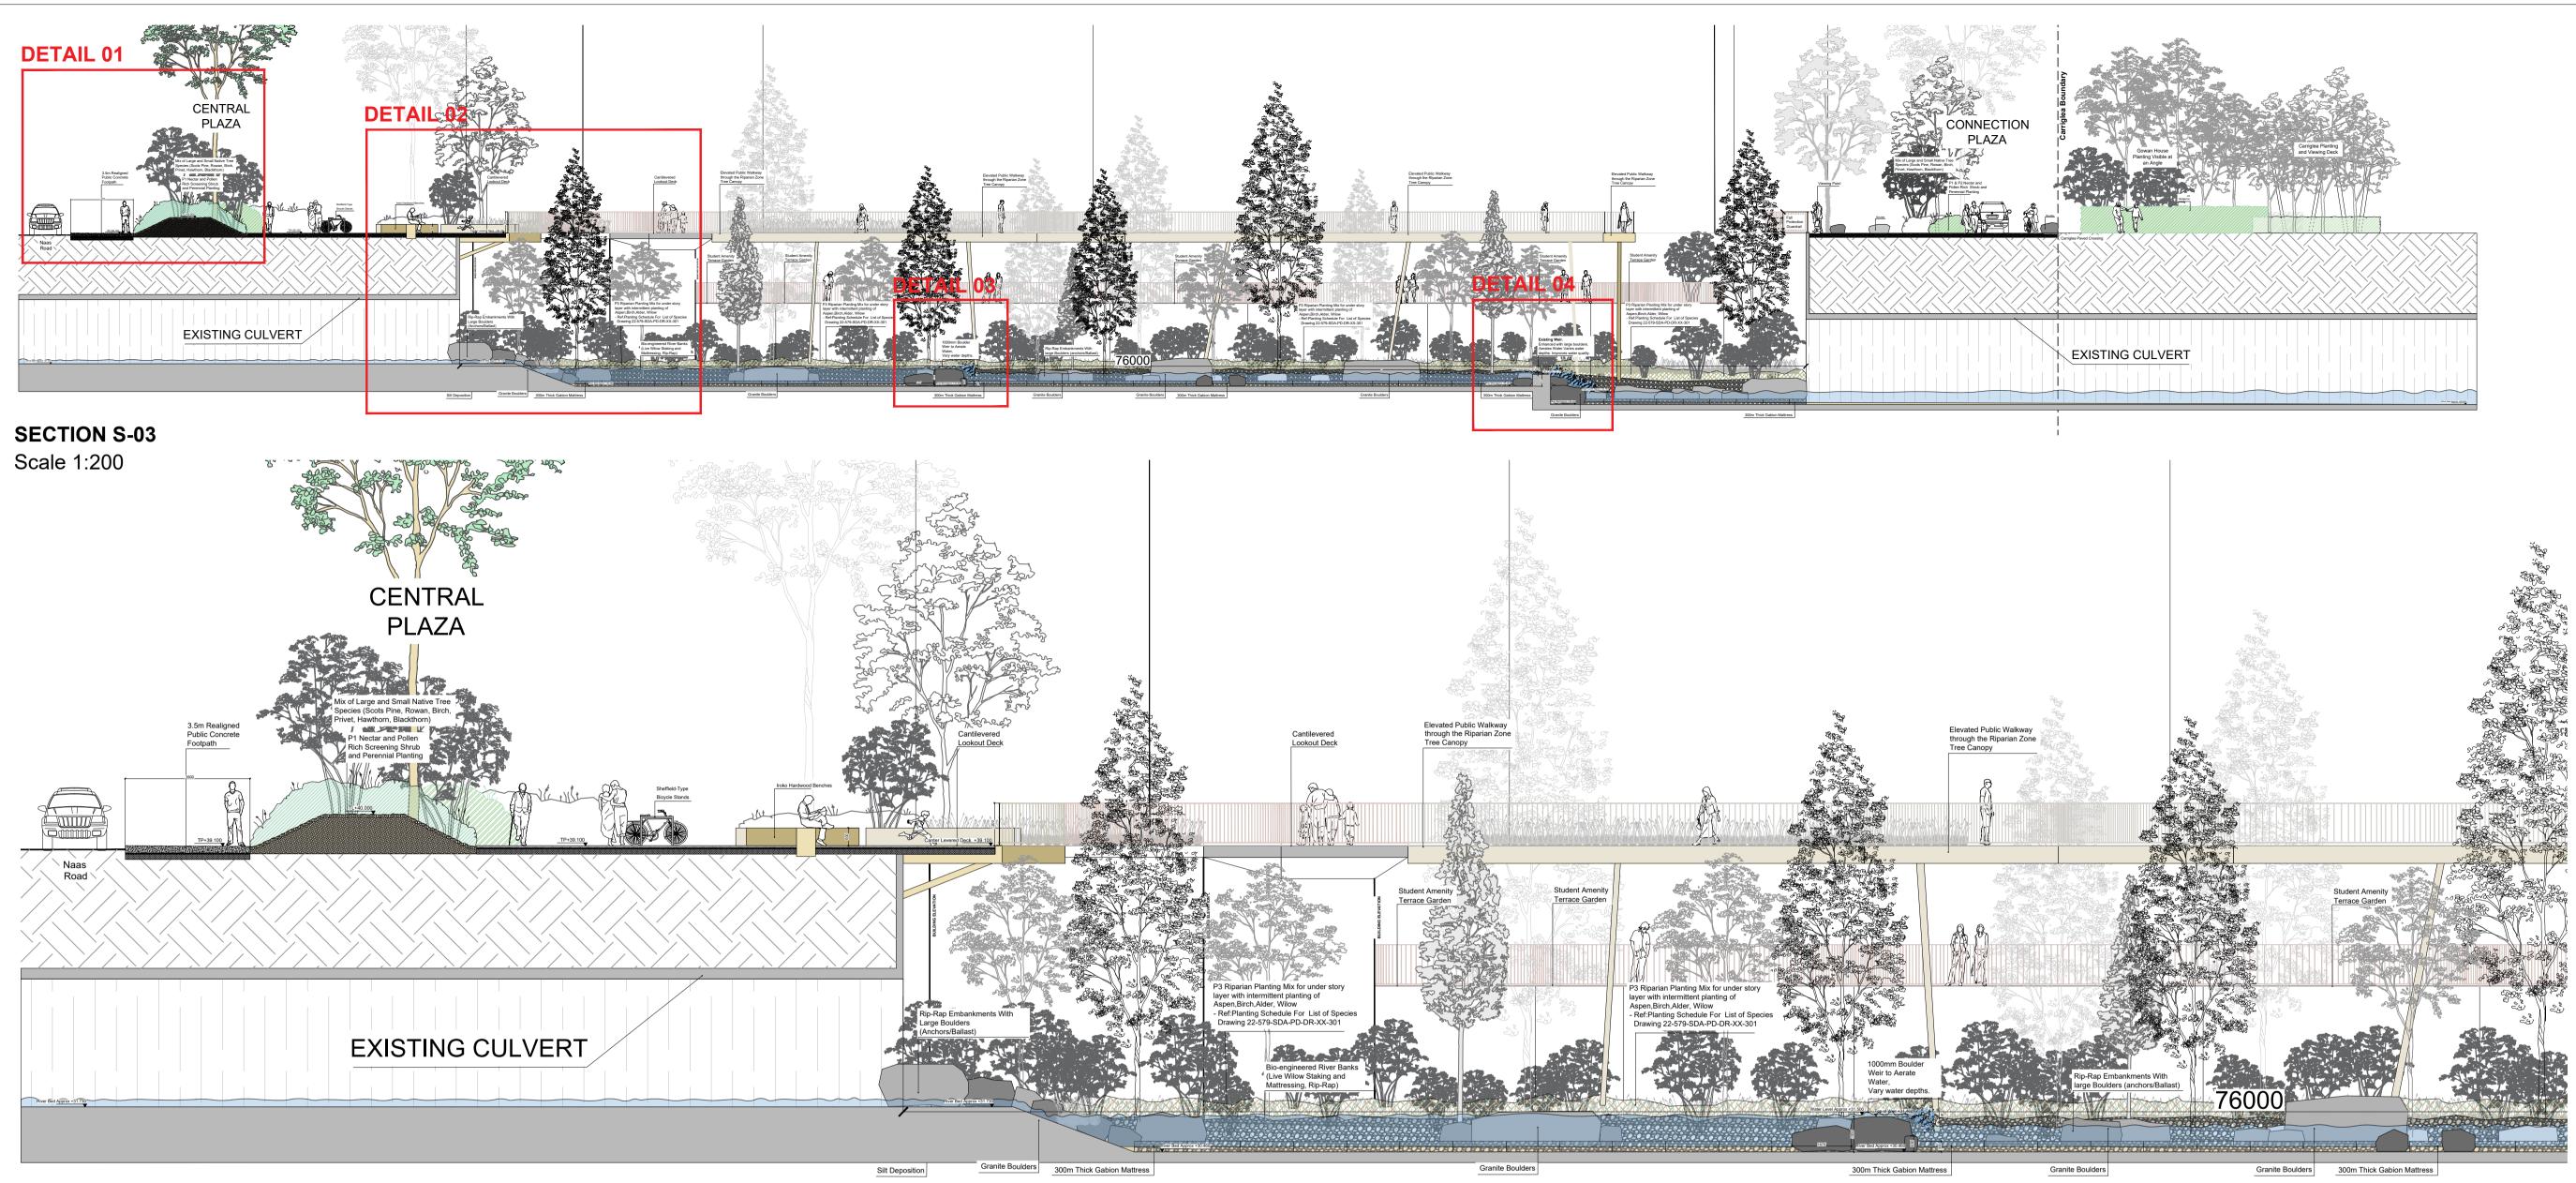

SECTION S-03 Scale 1:100

SECTION S-03 Scale 1:100

| Rev                       | Date                                                                                                                        | Description |         |                 | Ву |
|---------------------------|-----------------------------------------------------------------------------------------------------------------------------|-------------|---------|-----------------|----|
|                           |                                                                                                                             |             |         |                 |    |
|                           |                                                                                                                             |             |         |                 |    |
|                           |                                                                                                                             |             |         |                 |    |
|                           |                                                                                                                             |             |         |                 |    |
|                           | This drawing is copyright. Figured dimensions to be used in a<br>All dimensions to be checked on site prior to commencement |             |         |                 |    |
| S                         | TEP                                                                                                                         | HEN C       |         |                 | ES |
| Cŀ                        | IART                                                                                                                        | EREDL       | ANDSCAF | PE ARCHITECT    | S  |
| 68 Pearse Street Dublin 2 |                                                                                                                             |             |         | tel: 01 6775670 |    |
| email: mail@sdacla.ie     |                                                                                                                             |             |         | fax: 01 6775669 |    |
| Clier                     | nt na i                                                                                                                     | 1           |         | Project No.     |    |