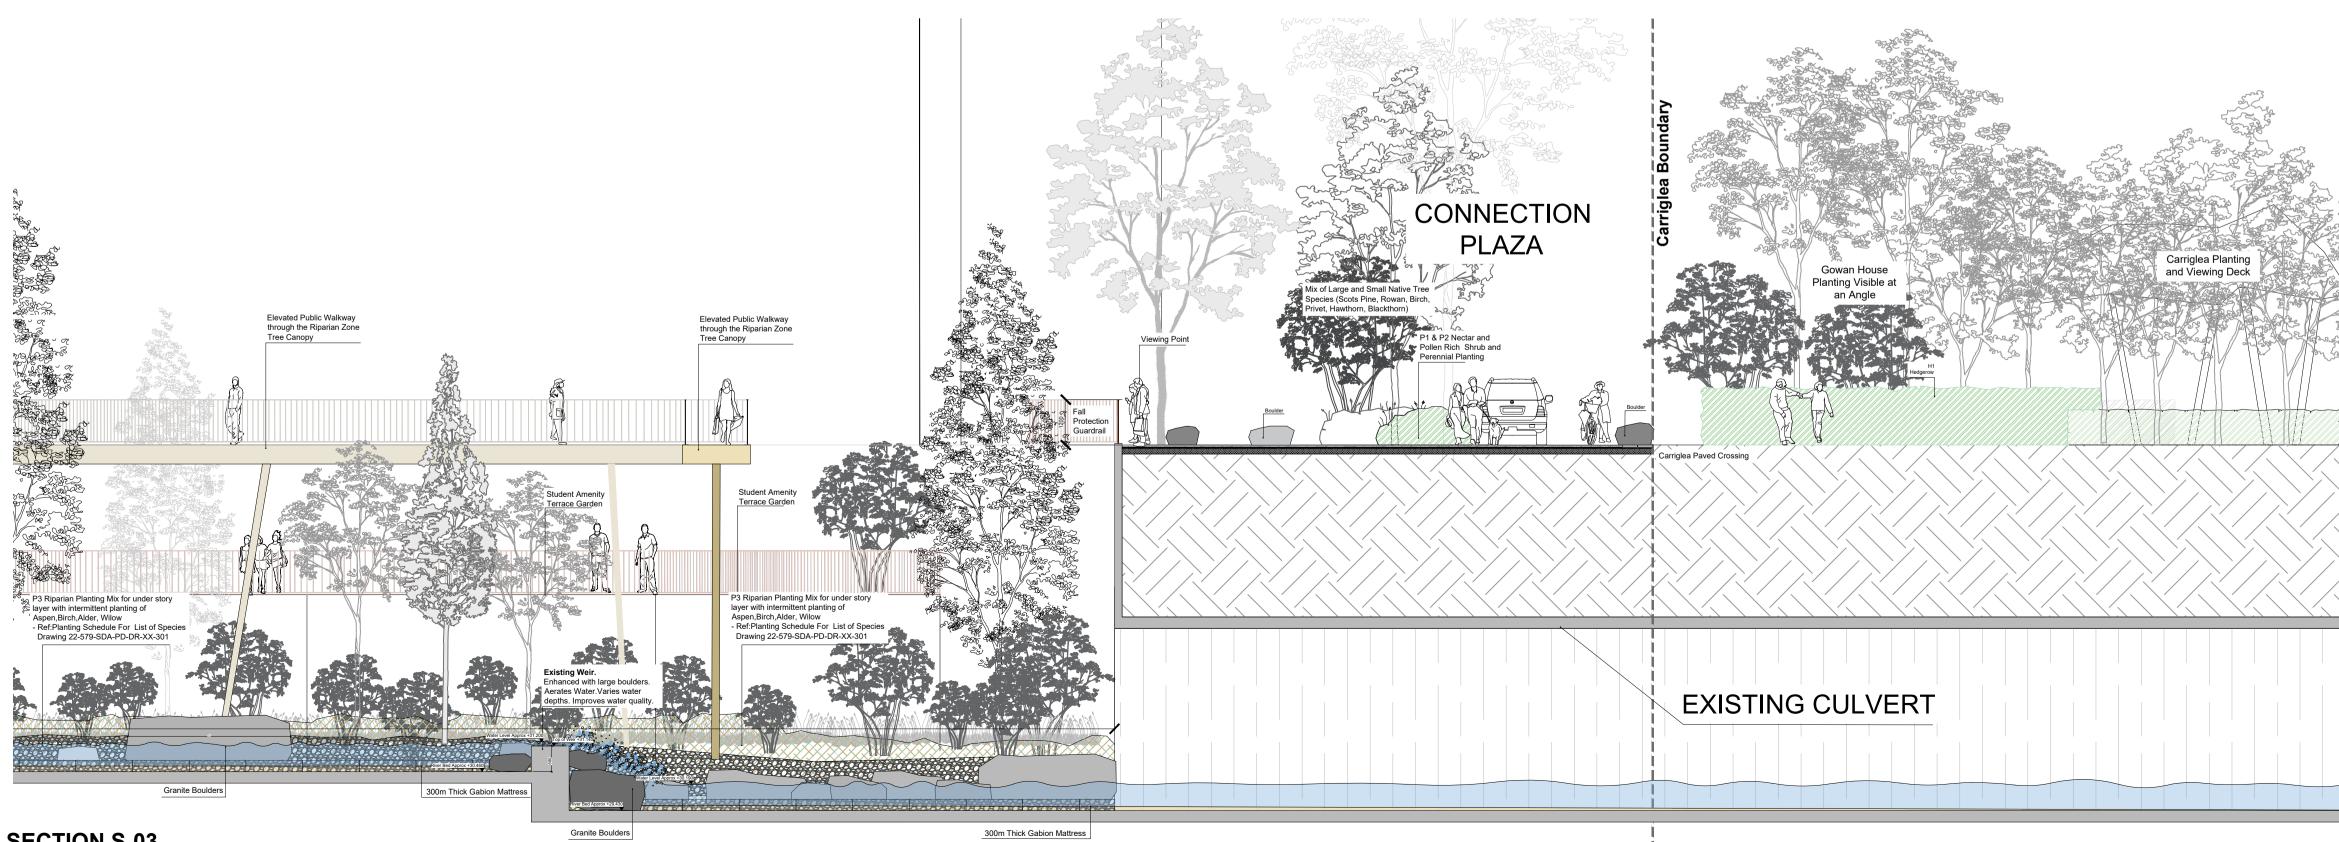

SECTION S-03 Scale 1:100

SECTION S-03 Scale 1:100

| Rev                       | Date                                                                                                                        | Description |         |                 | Ву |
|---------------------------|-----------------------------------------------------------------------------------------------------------------------------|-------------|---------|-----------------|----|
|                           |                                                                                                                             |             |         |                 |    |
|                           |                                                                                                                             |             |         |                 |    |
|                           |                                                                                                                             |             |         |                 |    |
|                           |                                                                                                                             |             |         |                 |    |
|                           | This drawing is copyright. Figured dimensions to be used in a<br>All dimensions to be checked on site prior to commencement |             |         |                 |    |
| S                         | TEP                                                                                                                         | HEN C       |         |                 | ES |
| Cŀ                        | IART                                                                                                                        | EREDL       | ANDSCAF | PE ARCHITECT    | S  |
| 68 Pearse Street Dublin 2 |                                                                                                                             |             |         | tel: 01 6775670 |    |
| email: mail@sdacla.ie     |                                                                                                                             |             |         | fax: 01 6775669 |    |
| Clier                     | nt na i                                                                                                                     | 1           |         | Project No.     |    |