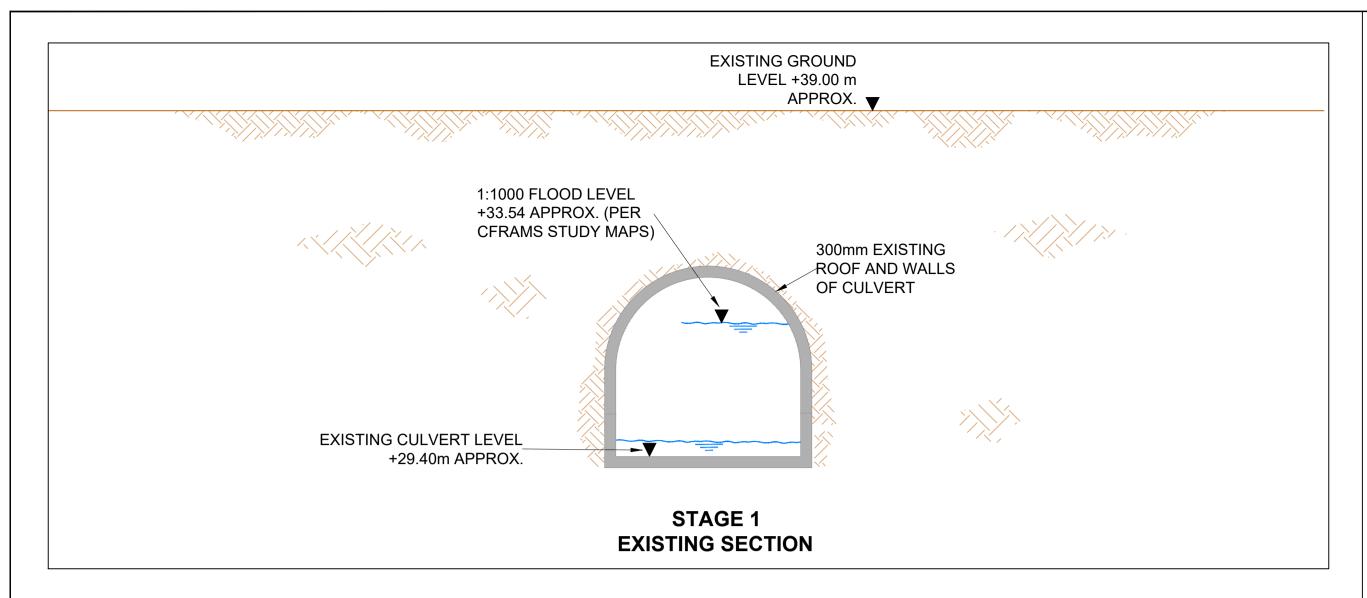

SCALE @ A1: 1:200 SCALE @ A3: 1:400

**CAMAC CULVERT DAYLIGHTING DETAILS - SECTION S01** SCALE @ A1: 1:100 SCALE @ A3: 1:200

**NOTES** 

- THIS DRAWING IS TO BE READ IN CONJUNCTION WITH ALL ENGINEERS & ARCHITECT'S DRAWINGS.FIGURED DIMENSIONS ONLY (NOT SCALING) TO BE USED. WHERE A CONFLICT OF INFORMATION EXISTS OR IF IN ANY DOUBT - `ASK'.
- CONSULTANTS TO BE INFORMED IMMEDIATELY OF ANY DISCREPANCIES BEFORE WORK PROCEEDS.