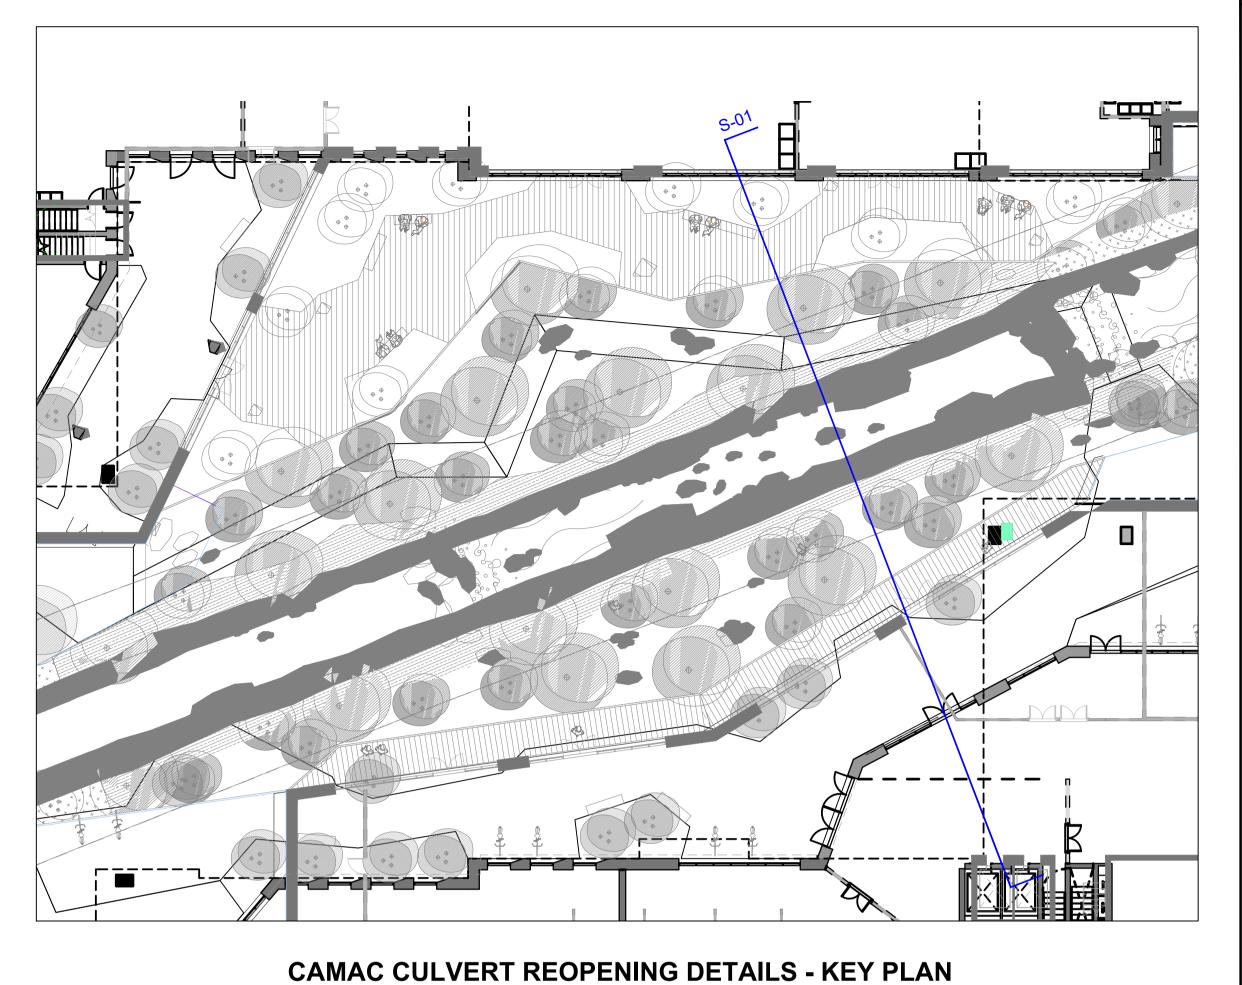

SCALE @ A1: 1:200 SCALE @ A3: 1:400

**CAMAC CULVERT DAYLIGHTING DETAILS - SECTION S01** SCALE @ A1: 1:100 SCALE @ A3: 1:200

**NOTES** 

- THIS DRAWING IS TO BE READ IN CONJUNCTION WITH ALL ENGINEERS & ARCHITECT'S DRAWINGS.FIGURED DIMENSIONS ONLY (NOT SCALING) TO BE USED. WHERE A CONFLICT OF INFORMATION EXISTS OR IF IN ANY DOUBT - `ASK'.
- CONSULTANTS TO BE INFORMED IMMEDIATELY OF ANY DISCREPANCIES BEFORE WORK PROCEEDS.