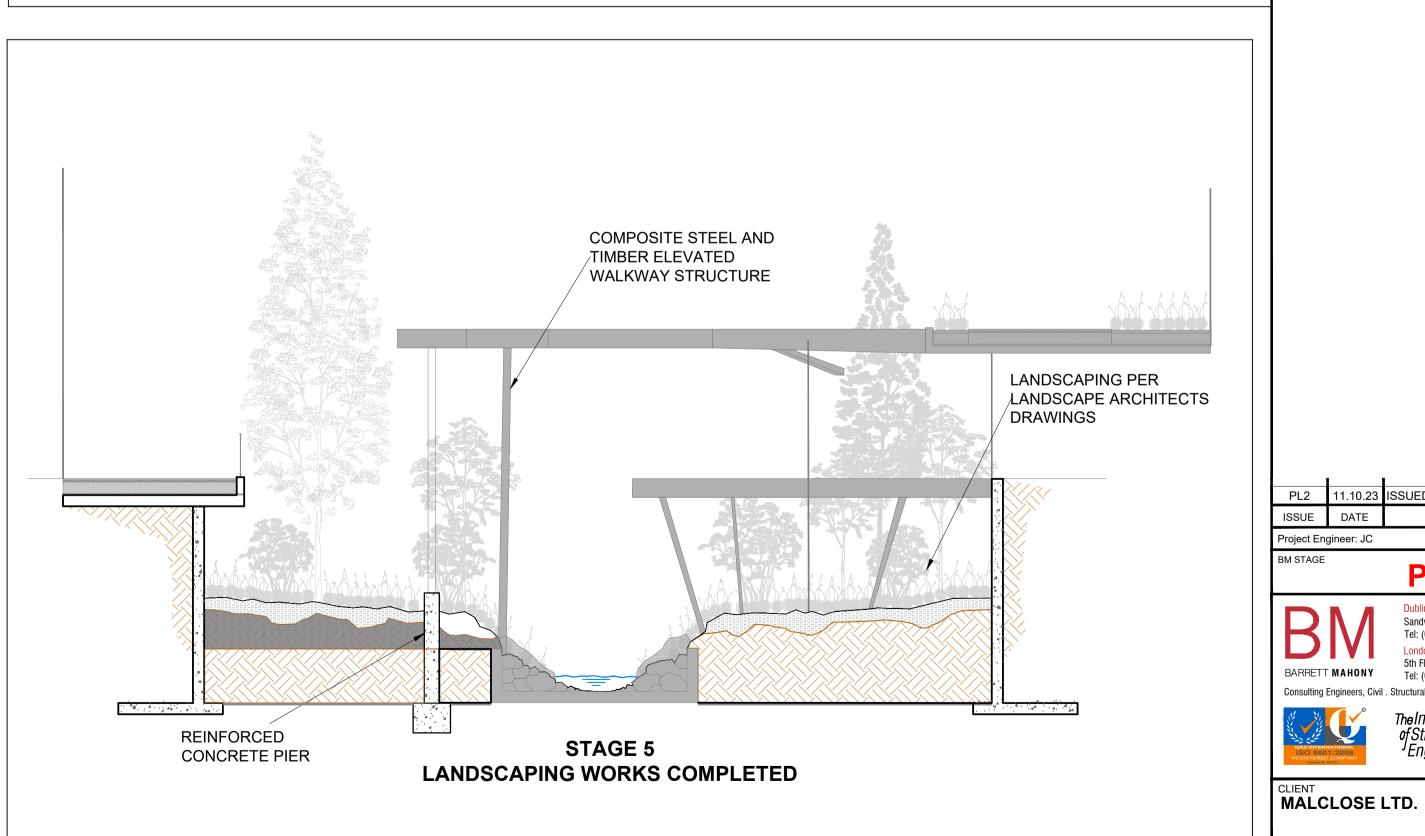

SCALE @ A1: 1:200 SCALE @ A3: 1:400

**CAMAC CULVERT DAYLIGHTING DETAILS - SECTION S01** SCALE @ A1: 1:100 SCALE @ A3: 1:200

**NOTES** 

- THIS DRAWING IS TO BE READ IN CONJUNCTION WITH ALL ENGINEERS & ARCHITECT'S DRAWINGS.FIGURED DIMENSIONS ONLY (NOT SCALING) TO BE USED. WHERE A CONFLICT OF INFORMATION EXISTS OR IF IN ANY DOUBT - `ASK'.
- CONSULTANTS TO BE INFORMED IMMEDIATELY OF ANY DISCREPANCIES BEFORE WORK PROCEEDS.