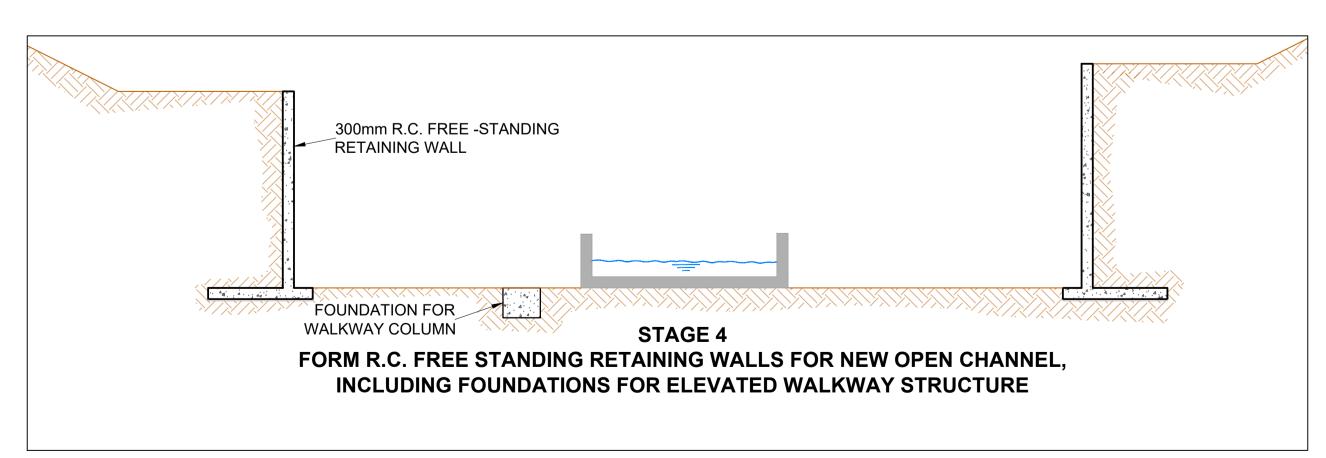

SCALE @ A1: 1:200 SCALE @ A3: 1:400

**CAMAC CULVERT DAYLIGHTING DETAILS - SECTION S01** SCALE @ A1: 1:100 SCALE @ A3: 1:200

**NOTES** 

- THIS DRAWING IS TO BE READ IN CONJUNCTION WITH ALL ENGINEERS & ARCHITECT'S DRAWINGS.FIGURED DIMENSIONS ONLY (NOT SCALING) TO BE USED. WHERE A CONFLICT OF INFORMATION EXISTS OR IF IN ANY DOUBT - `ASK'.
- CONSULTANTS TO BE INFORMED IMMEDIATELY OF ANY DISCREPANCIES BEFORE WORK PROCEEDS.