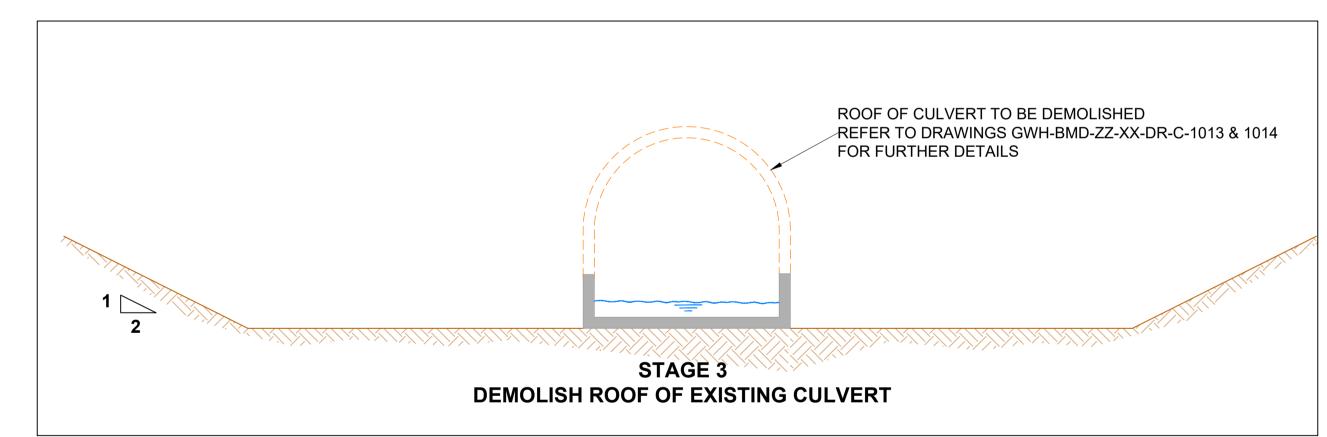

SCALE @ A1: 1:200 SCALE @ A3: 1:400

**CAMAC CULVERT DAYLIGHTING DETAILS - SECTION S01** SCALE @ A1: 1:100 SCALE @ A3: 1:200

**NOTES** 

- THIS DRAWING IS TO BE READ IN CONJUNCTION WITH ALL ENGINEERS & ARCHITECT'S DRAWINGS.FIGURED DIMENSIONS ONLY (NOT SCALING) TO BE USED. WHERE A CONFLICT OF INFORMATION EXISTS OR IF IN ANY DOUBT - `ASK'.
- CONSULTANTS TO BE INFORMED IMMEDIATELY OF ANY DISCREPANCIES BEFORE WORK PROCEEDS.