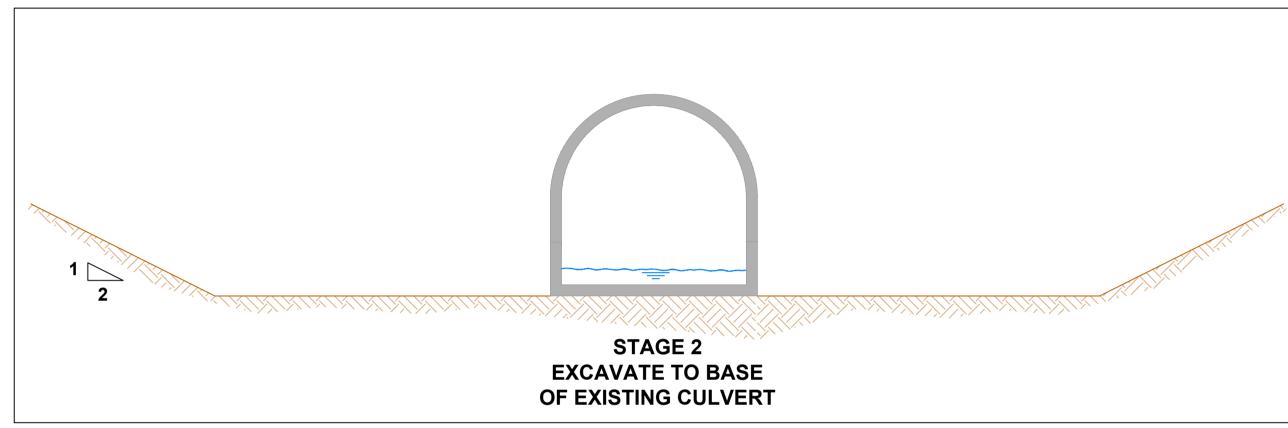

SCALE @ A1: 1:200 SCALE @ A3: 1:400

**CAMAC CULVERT DAYLIGHTING DETAILS - SECTION S01** SCALE @ A1: 1:100 SCALE @ A3: 1:200

**NOTES** 

- THIS DRAWING IS TO BE READ IN CONJUNCTION WITH ALL ENGINEERS & ARCHITECT'S DRAWINGS.FIGURED DIMENSIONS ONLY (NOT SCALING) TO BE USED. WHERE A CONFLICT OF INFORMATION EXISTS OR IF IN ANY DOUBT - `ASK'.
- CONSULTANTS TO BE INFORMED IMMEDIATELY OF ANY DISCREPANCIES BEFORE WORK PROCEEDS.