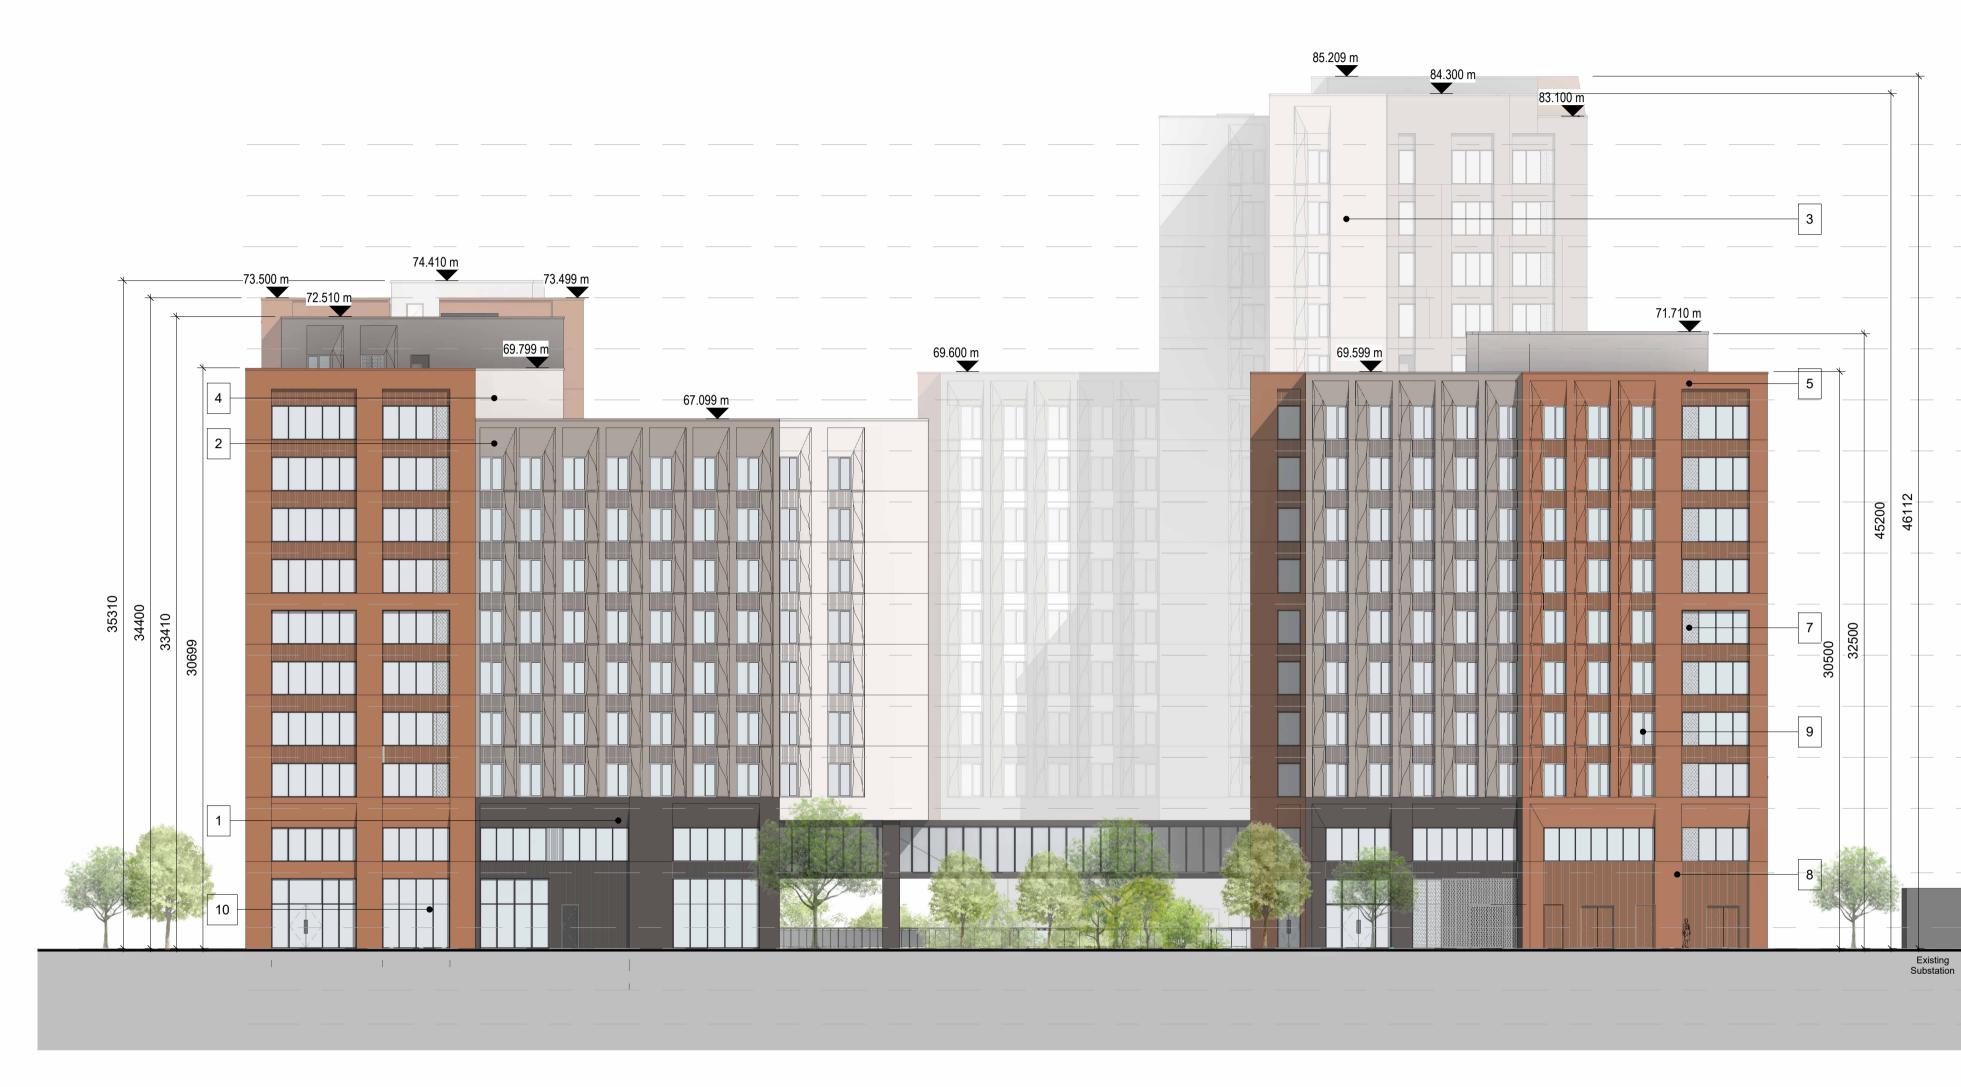

|          | 1015 <u>Roof Plan</u>                       | 81.60 m |
|----------|---------------------------------------------|---------|
| 2700     | 1014 <u>Fourteen Eloor Plan</u>             | 78.90 m |
| 2700     | N N                                         | 76.20 m |
| 2700     | 1013 <u>Thirt</u> eenth <u>FloorPlan</u>    | 73.50 m |
| 2700     | 10 <u>12_Tw</u> elfth_ <u>Floor_Plan_</u>   |         |
|          | 101 <u>1_Ele</u> venth_ <u>Floor_Plan</u> _ | 70.80 m |
| 2700     | 1 <u>010_</u> Tenth_ <u>Floor_Plan_</u>     | 68.10 m |
| 2700     | 1009_Ninth_Eloor_Plan_                      | 65.40 m |
| 2700     |                                             | 62.70 m |
| 2700     | 1 <u>008_Eighth_Eloor_Plan_</u>             | 60.00 m |
| 5700     | 10 <u>07_Se</u> venth_ <u>Floor_Plan_</u>   |         |
|          | <u>1006_</u> Sixth_ <u>Floor_Plan_</u>      | 57.30 m |
| 2700     | _1005_Fifth_Eloor_Plan_                     | 54.60 m |
| 2700     | 1004_Eourth_Eloor_Plan_                     | 51.90 m |
| 2700     | N N                                         | 49.20 m |
| 2700     | 1003_Third_Eloor_Plan_                      |         |
| <u>.</u> | 10 <u>02_Se</u> cond_ <u>Floor_Plan_</u>    | 46.50 m |
| 3400     | _1001_First_Eloor_Plan_                     | 43.10 m |
| 0001     | 000M_Mezzanine Floor Level_                 | 40.20 m |
| 4        | 10 <u>00_Gr</u> ound_ <u>Floor_Plan_</u>    | 39.10 m |
| 4000     | 10B1 <u>_Lowe</u> r GF C <u>ycle_Level</u>  | 36.90 m |
|          | 10B2_Basement Level                         | 35.10 m |

## Material Key

| 1  | Black Pre-fabricated Concrete<br>Panel with Stone Effect                |  |  |  |
|----|-------------------------------------------------------------------------|--|--|--|
| 2  | Dark Shade of Grey Pre-fabricated<br>Concrete Panel with Stone Effect   |  |  |  |
| 3  | Medium Shade of Grey Pre-fabricated<br>Concrete Panel with Stone Effect |  |  |  |
| 4  | Light Shade of Grey Pre-fabricated<br>Concrete Panel with Stone Effect  |  |  |  |
| 5  | Red Pre-fabricated Concrete<br>Panel with Stone Effect                  |  |  |  |
| 6  | Pre-fabricated Panel with<br>Vertical Decorative Elements               |  |  |  |
| 7  | Powder Coated Decorative<br>Metal Panel                                 |  |  |  |
| 8  | Powder Coated Metal Panel with<br>Vertical Decoartive Elements          |  |  |  |
| 9  | Glazing with Opening Light                                              |  |  |  |
| 10 | Fixed Glazed Panel                                                      |  |  |  |