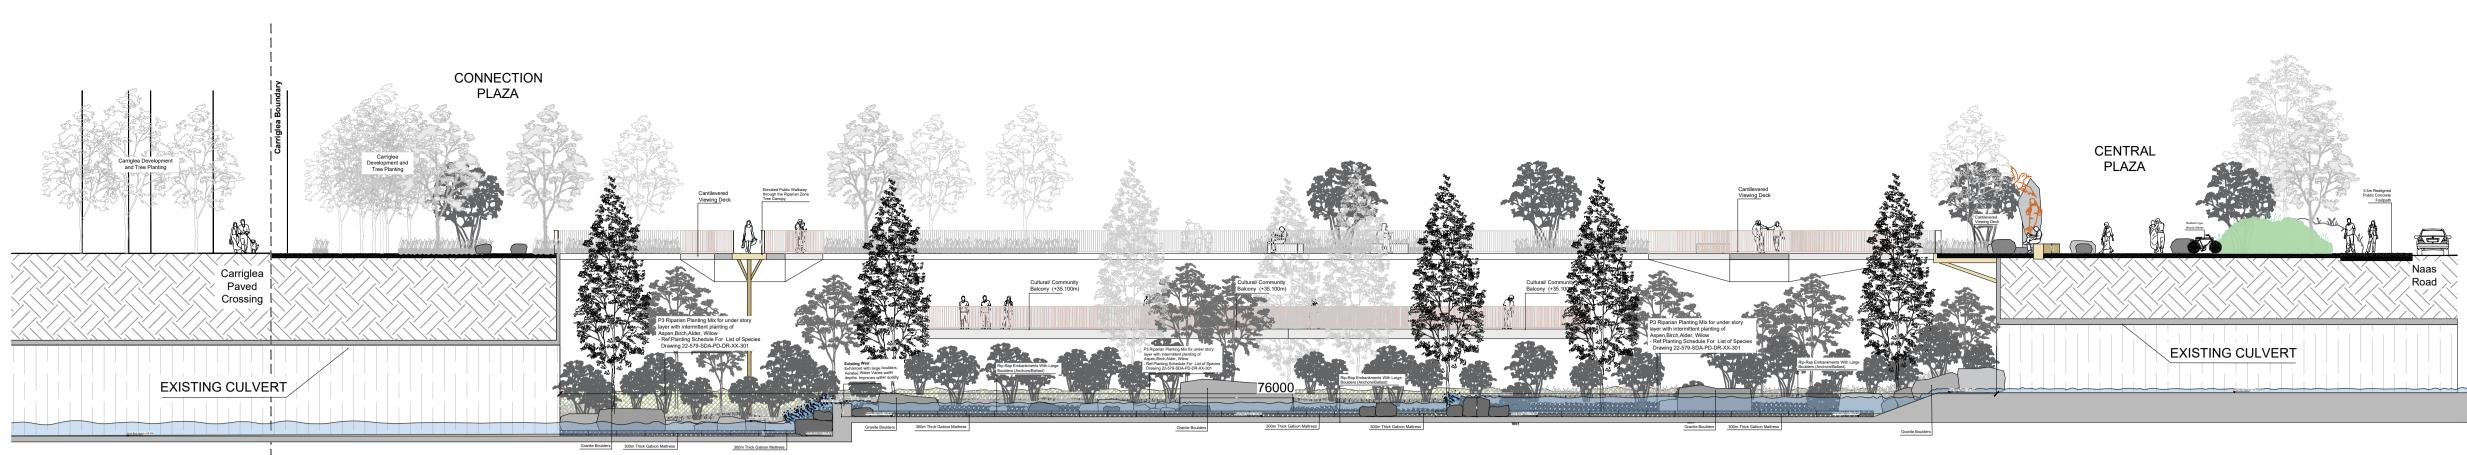

**SECTION S-04** Scale 1:200

**SECTION S-04** Scale 1:100

Granite Boulders

| Level | Notes:                  |
|-------|-------------------------|
| EX+   | Existing Level          |
| TL+   | Top of Landscape Finish |
| TP+   | Top of Paving           |
| TK+   | Top of Kerb             |
| TW+   | Top of Walls            |
| TE+   | Top of Edging           |
| TR+   | Top of Railing          |
| TB+   | Top of Bench            |
| TS+   | Top of Slab             |