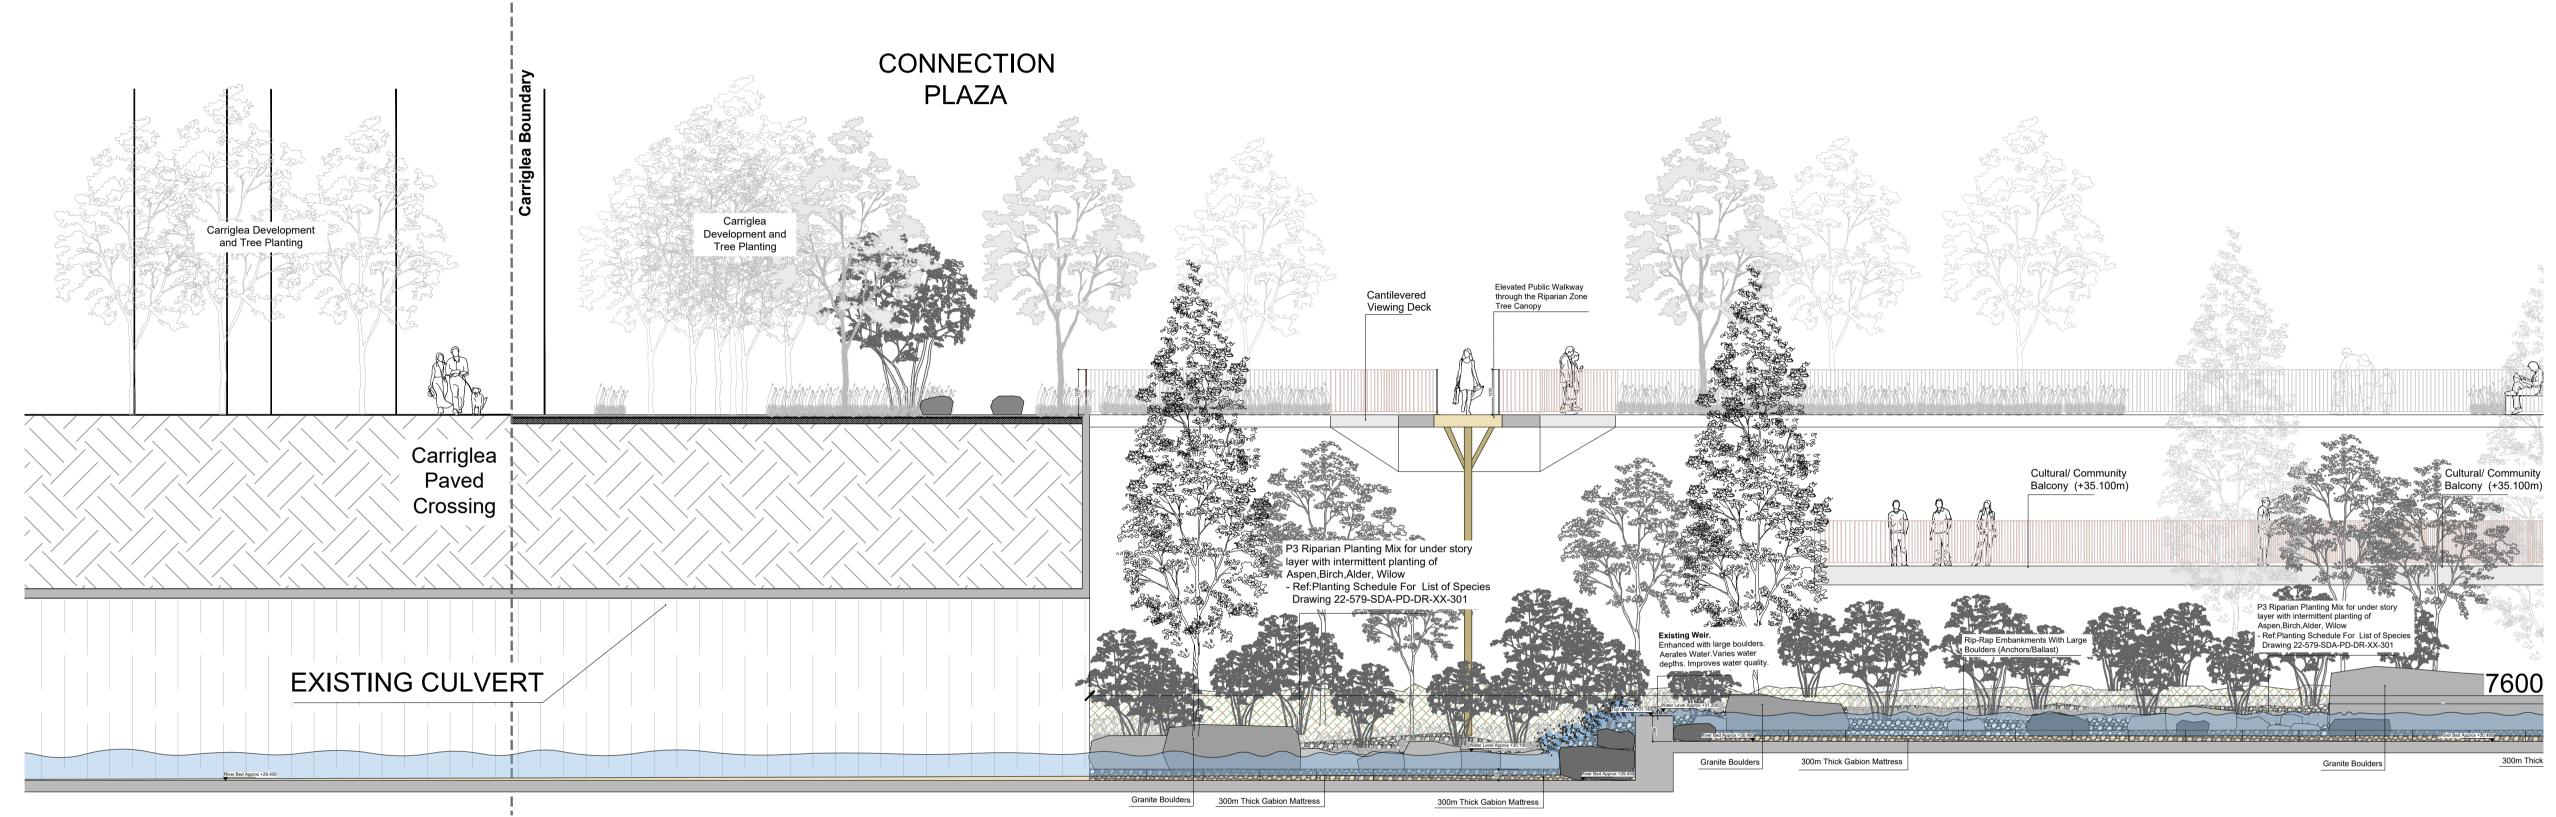

**SECTION S-04** Scale 1:200

**SECTION S-04** Scale 1:100

Granite Boulders

| Level | Notes:                  |
|-------|-------------------------|
| EX+   | Existing Level          |
| TL+   | Top of Landscape Finish |
| TP+   | Top of Paving           |
| TK+   | Top of Kerb             |
| TW+   | Top of Walls            |
| TE+   | Top of Edging           |
| TR+   | Top of Railing          |
| TB+   | Top of Bench            |
| TS+   | Top of Slab             |