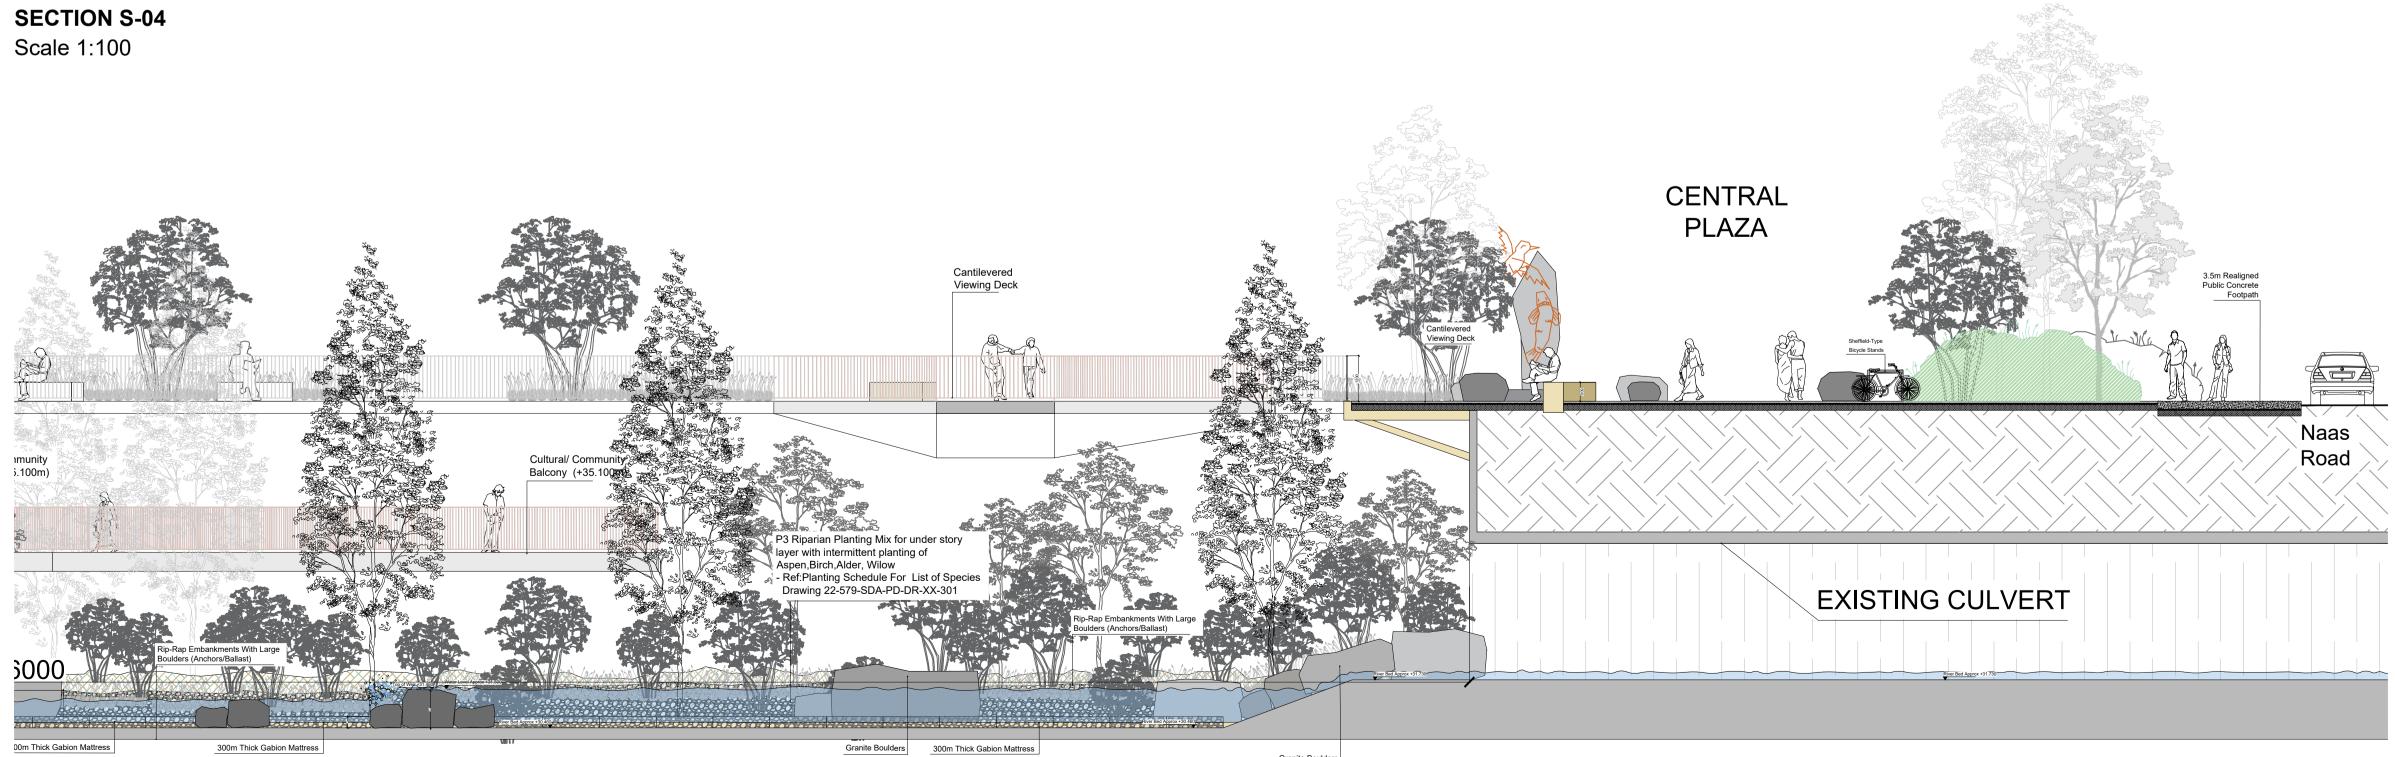

**SECTION S-04** Scale 1:200

**SECTION S-04** Scale 1:100

Granite Boulders

| Level | Notes:                  |
|-------|-------------------------|
| EX+   | Existing Level          |
| TL+   | Top of Landscape Finish |
| TP+   | Top of Paving           |
| TK+   | Top of Kerb             |
| TW+   | Top of Walls            |
| TE+   | Top of Edging           |
| TR+   | Top of Railing          |
| TB+   | Top of Bench            |
| TS+   | Top of Slab             |